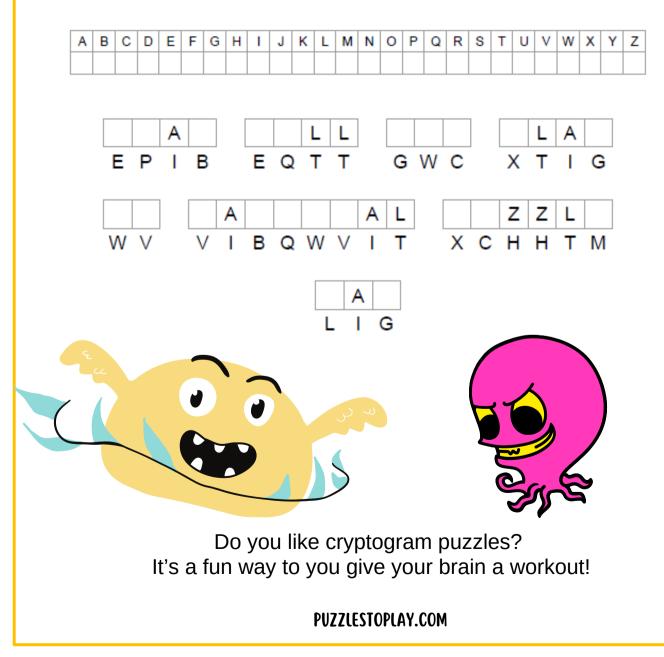

# CRYPTOGRAM PUZZLE

By using the cipher code you will be able to decrypt the message. One letter will be substituted through the puzzle for another letter. As you figure out the correct letters, the words will be easier to solve. Solving cryptogram puzzles requires you to use your brain. This type of puzzle is called a logic puzzle.

# CRYPTOGRAM PUZZLE

By using the cipher code you will be able to decrypt the message. One letter will be substituted through the puzzle for another letter. As you figure out the correct letters, the words will be easier to solve. Solving cryptogram puzzles requires you to use your brain. This type of puzzle is called a logic puzzle

#### Solution

Do you like cryptogram puzzles? It's a fun way to you give your brain a workout!