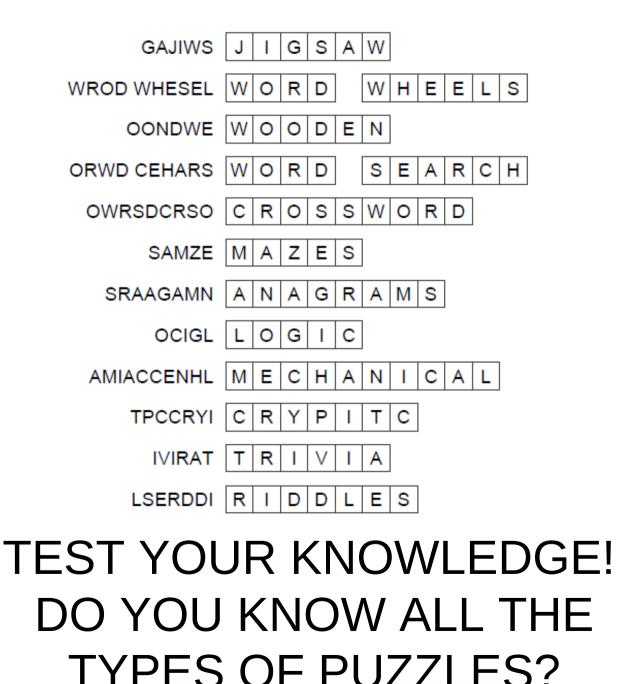

#### National Puzzle Day Crossword Puzzle

Solve the Crossword Puzzle based on the clues given!

| PUZZLE         | WORD SCRAMBLE                            |
|----------------|------------------------------------------|
| Unscramble the | following list of shuffled puzzle terms. |
|                |                                          |
| GAJIWS         |                                          |
| WROD WHESEL    |                                          |
| OONDWE         |                                          |
| ORWD CEHARS    |                                          |
| OWRSDCRSO      |                                          |
| SAMZE          |                                          |
| SRAAGAMN       |                                          |
| OCIGL          |                                          |
| AMIACCENHL     |                                          |
| TPCCRYI        |                                          |
|                |                                          |
|                |                                          |
|                |                                          |
|                |                                          |
| IEST YOU       | JR KNOWLEDGE!                            |
| DO YOU         | KNOW ALL THE                             |
| TYPES          | S OF PUZZLES?                            |

### TYPES OF PUZZLES... Solution

Unscramble the following list of shuffled words to meaningful words!