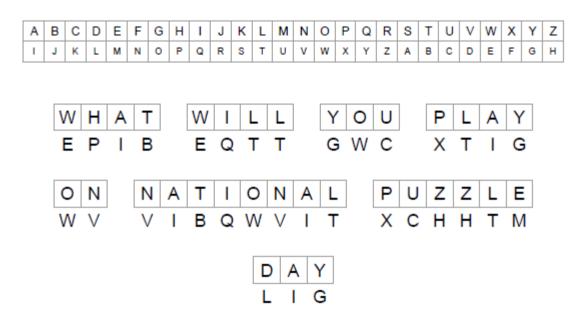

# CRYPTOGRAM PUZZLE

By using the cipher code you will be able to decrypt the message. One letter will be substituted through the puzzle for another letter. As you figure out the correct letters, the words will be easier to solve. Solving cryptogram puzzles requires you to use your brain. This type of puzzle is called a logic puzzle

#### Solution

Do you like cryptogram puzzles? It's a fun way to you give your brain a workout!