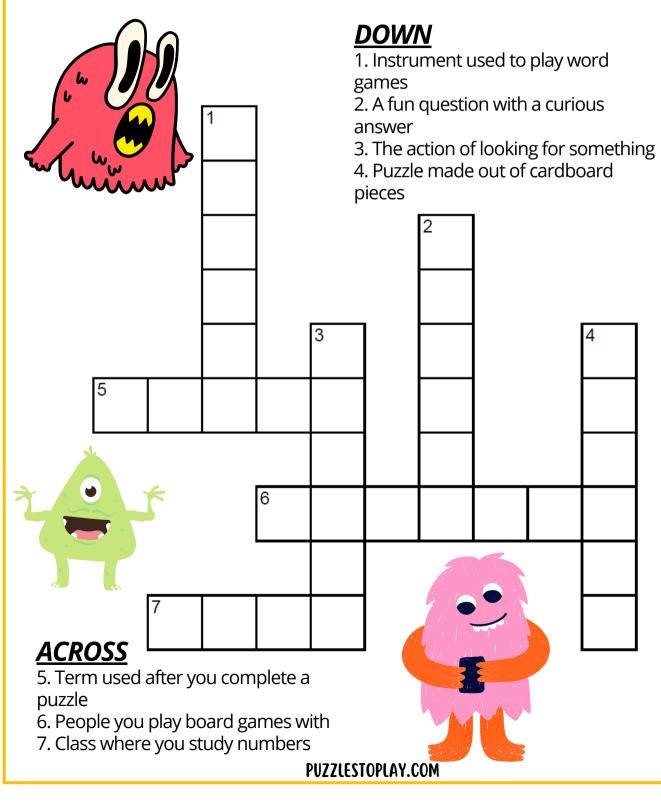

#### National Puzzle Day Crossword Puzzle

Solve the Crossword Puzzle based on the clues given!

#### <u>DOWN</u>

1. Instrument used to play word games

2. A fun question with a curious answer

3. The action of looking for something

4. Puzzle made out of cardboard pieces

#### <u>ACROSS</u>

5. Term used after you complete a puzzle

6. People you play board games with

7. Class where you study numbers