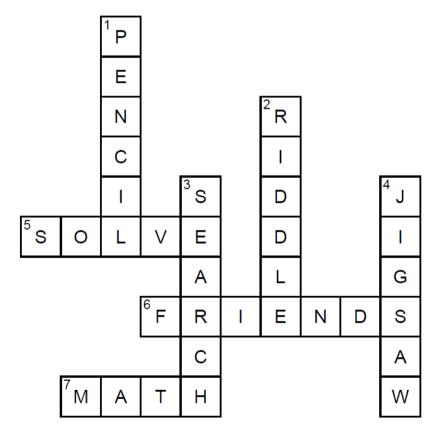

#### National Puzzle Day Crossword Puzzle

Solve the Crossword Puzzle based on the clues given!

#### <u>DOWN</u>

1. Instrument used to play word games

2. A fun question with a curious answer

3. The action of looking for something

4. Puzzle made out of cardboard pieces

#### <u>ACROSS</u>

5. Term used after you complete a puzzle

6. People you play board games with

7. Class where you study numbers