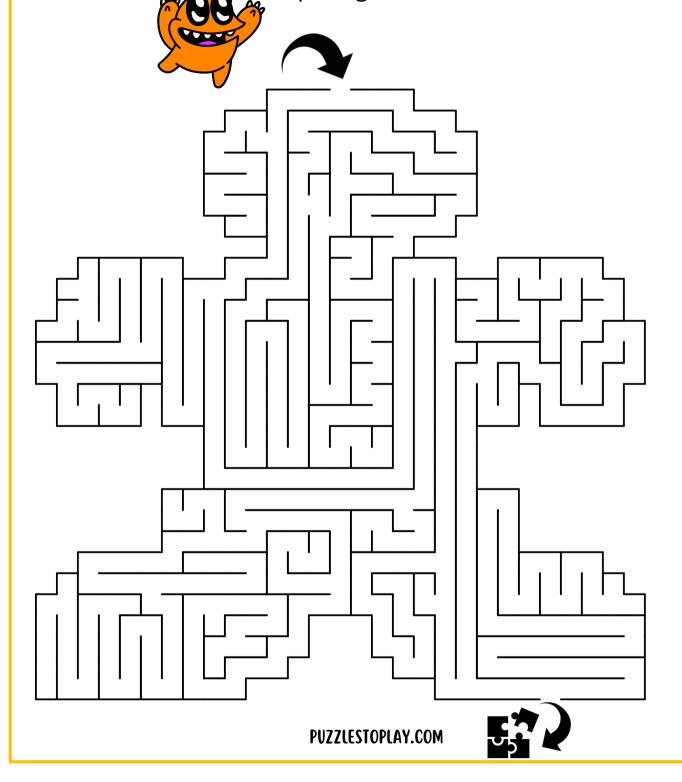

### **Monster Maze**

Who plays puzzles on National Puzzle Day? Monsters! Help your monster friend get to their puzzle by completing the maze!