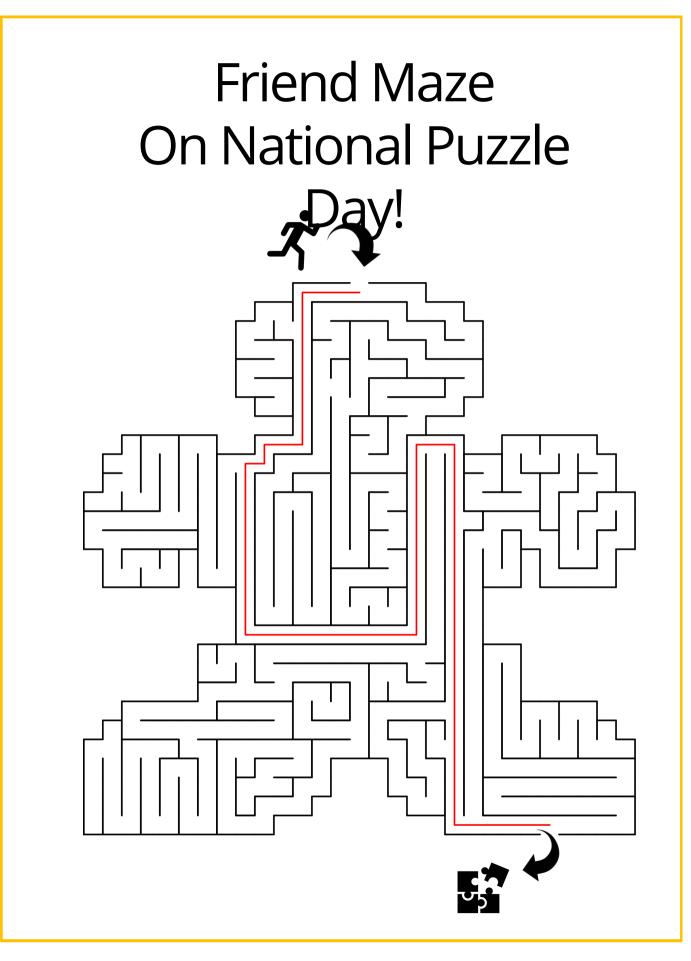

### **Monster Maze**

Who plays puzzles on National Puzzle Day? Monsters! Help your monster friend get to their puzzle by completing the maze!