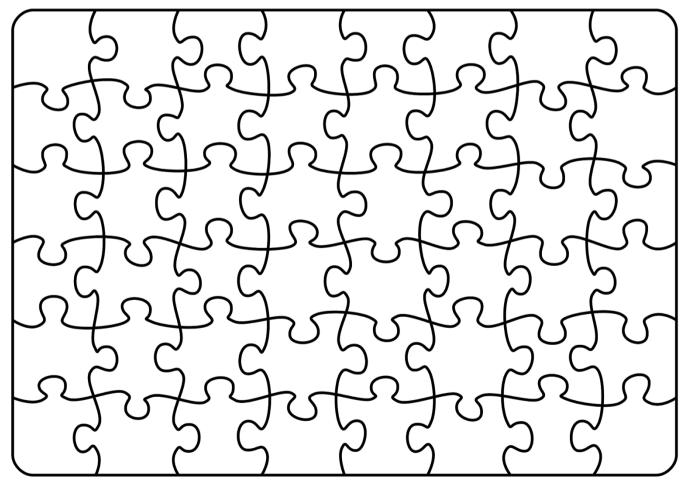

# MAKE YOUR OWN JIGSAW PUZZLE

Want to make your own jigsaw puzzle? It's easy! In the jigsaw template below, design a colorful picture. When finished, cut out the individual pieces on the lines. Mix up the pieces and lay them out on a table. Solve your own jigsaw puzzle by connecting the pieces!