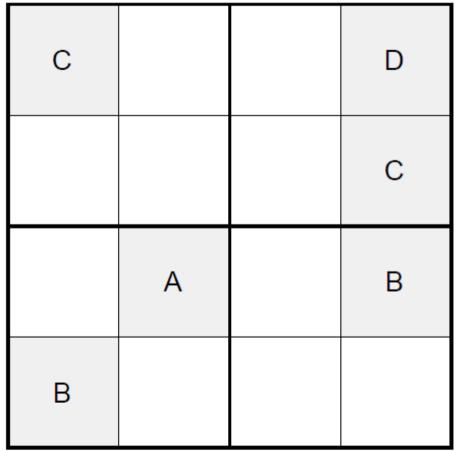

# ALPHABET SUDOKU

Solve the Sudoku puzzle using the alphabet. Only the letters A, B, C and D! Each letter

can

only be used once per line. Good Luck!

**PUZZLESTOPLAY.COM** 

0