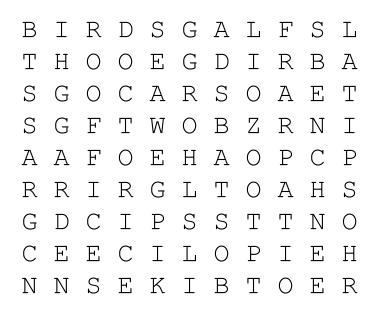

## TOWN CENTER WORD SEARCH PUZZLE

**BENCH** BIKES BIRDS BRIDGF CARS CAT DOCTOR DOGS FLAGS GARDEN GRASS HOSPITAL HOTELS **NFIGHBORS** OFFICES PATIO PLAZA POLICE **STORF** Z00

The words appear UP, DOWN, BACKWARDS, and DIAGONALLY. Find and circle each word.