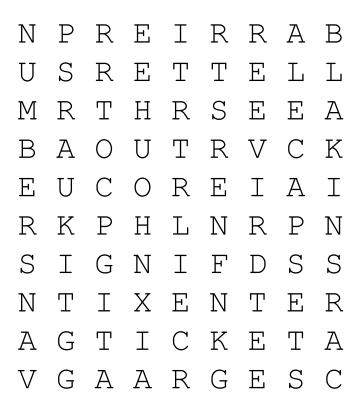

#### PARKING GARAGE

The words appear UP, DOWN, BACKWARDS, and DIAGONALLY. Find and circle each word.

| BARRIER | FLOOR    | NUMBERS | TRUCKS |
|---------|----------|---------|--------|
| CARS    | HOUR     | SIGN    | TURN   |
| DRIVE   | LETTERS  | SPACE   | VANS   |
| ENTER   | LEVEL    | STOP    |        |
| EXIT    | MACHINES | TICKET  |        |