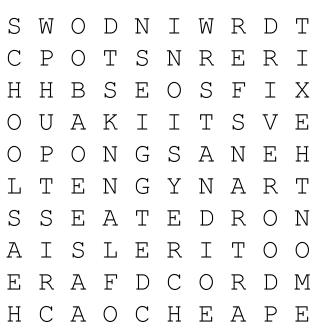

## BUS RIDE WORD SEARCH PUZZLE

AISLF **CHANGF** CHEAP COACH CORD DOOR DRIVER FXIT FARF MONTH NOISY PASS SCHOOL SEAT **SENIOR** SIGN **STAND STOP** TOKEN TRANSFER **WINDOWS** 

The words appear UP, DOWN, BACKWARDS, and DIAGONALLY. Find and circle each word.