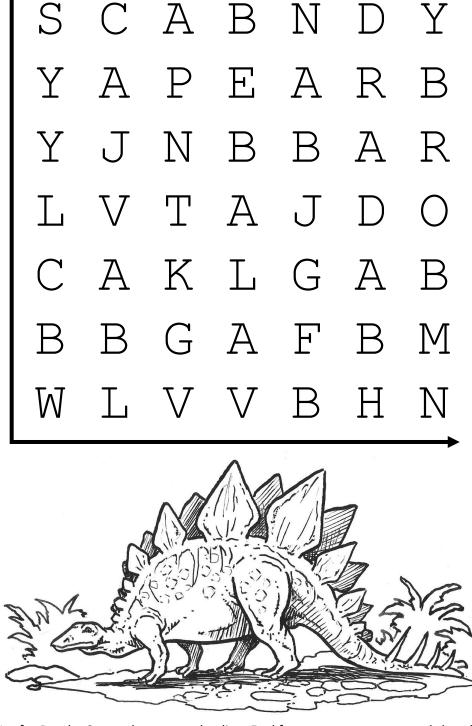

# WORD FAMILY FLUENCY **Dinosaur Short A Fun** WORD SEARCH PUZZLES FREE PRINTABLE DOWNLOAD WORKSHEETS

Perfect for Young Readers! Kindergarten, First Grade, Second Grade & Other Students

#### **AM FUN** WORD SEARCH PUZZLE

BAM DAM HAM JAM RAM YAM





#### **AP FUN** WORD SEARCH PUZZLE

CAP GAP LAP MAP NAP RAP SAP TAP ZAP





#### AG FUN WORD SEARCH PUZZLE

BAG FLAG GAG LAG NAG RAG TAG WAG





#### **AN FUN** WORD SEARCH PUZZLE

BAN CAN FAN MAN PAN RAN TAN VAN





## **AD FUN** WORD SEARCH PUZZLE

BAD DAD HAD LAD MAD PAD SAD SAD



# **AB FUN** WORD SEARCH PUZZLE

CAB DAB GAB JAB LAB NAB TAB



## **AT FUN** WORD SEARCH PUZZLE

BAT CAT FAT HAT MAT PAT RAT SAT





#### **ASH FUN** WORD SEARCH PUZZLE

S BASH R A Η С Η W CASH ΥA Η T, G L Α DASH S S S W ŢŢ Α Α GASH Η S Α Η Η S HASH Η ZC Η  $\mathbb{C}$ T, R LASH A S Η Х R ,T B RASH S A Η M Р S Τ SASH