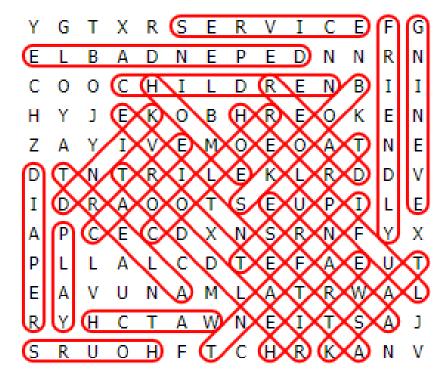

## WORD SEARCH PUZZLE

ALERT ATTENTIVE

AWARE BOOKS

CARE

**CHILDREN** 

**COLOR** 

**DEPENDABLE** 

**DIAPER** 

**EVENING** 

**FRIENDLY** 

**HELPFUL** 

HIRE

**HOME** 

**HOURS** 

**INFANT** 

**KIND** 

PLAY

**READ** 

**SERVICE** 

**TASK** 

**TODDLER** 

**TRUST** 

**WATCH** 

 $\bigvee$ Υ G Т Χ R S  $\mathbf{E}$ R Ι  $\mathbf{E}$ F G E T, В Α  $\Box$ Ν  $\mathbf{F}$ Р  $\mathbf{E}$  $\Box$ Ν Ν R Ν C0 C  $\mathbf{L}$ R Ι Ι Η Ι D  $\mathbf{E}$ Ν В K Η Y J Ε K В Η R  $\mathbf{E}$ 0 Ε Ν 0 ZΙ Υ  $\bigvee$  $\mathbf{E}$  $\bigcirc$  $\mathbf{E}$ Α  $\mathbf{E}$ M  $\bigcirc$ Α Ν Т  $\Box$ Т Ν R Ι L  $\mathbf{E}$ K L R  $\Box$  $\Box$ 77 S R 0 0 Τ  $\mathbf{E}$ IJ Τ Α Ρ Ι  $\mathbf{L}$ Ε S Р C  $\mathbf{E}$ C R Χ Α D Χ Ν Ν F Y  $\mathbf{L}$ L Α  $\mathbf{L}$ Τ Τ Ρ D Ε F Α Ε U Т  $\mathbf{E}$  $\bigvee$ Ν L Α R M L M Α R Υ Η Т W Ν  $\mathbf{E}$ Ι Τ Α J S R Η Η R ΚA U 0 F Т Ν

The words appear UP, DOWN, BACKWARDS, and DIAGONALLY. Find and circle each word.

© 2021 Jodi Jill Not for Resale. Cannot be reposted online. Feel free to copy on paper and share! www.puzzlestoplay.com

ALERT ATTENTIVE