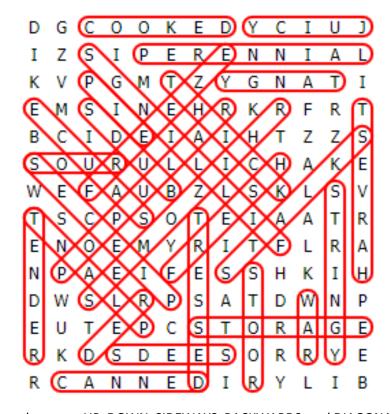

## WORD SEARCH PUZZLE

**CANNED** 

**BUDS** 

**COOKED** 

**DESSERT** 

**FILLINGS** 

**FREEZE** 

**FRESH** 

**HARVEST** 

**JUICY** 

**PERENNIAL** 

PIF

**PIFCFS** 

**PLANT** 

**POPULAR** 

**RAW** 

**RED** 

**RHIZOMES** 

**ROOTS** 

**SAUCE** 

**SEEDS** 

**SOUR** 

**STALKS** 

**STORAGE** 

**STRINGY** 

**TANGY** 

**TENDER** 

**THICK** 

DGCOOKEDYCIUJ

IZSIPERENNIAL

KVPGMTZYGNATI

EMSINEHRKRFRT

BCIDEIAIHTZZS

SOURULLICHAKE

WEFAUBZLSKLSV

TSCPSOTEIAATR

ENOEMYRITFLRA

NPAEIFESSHKIH

DWSLRPSATDWNP

EUTEPCSTORAGE

RKDSDEESORRYE

RCANNEDIRYLIB

The words appear UP, DOWN, SIDEWAYS, BACKWARDS, and DIAGONALLY. Find and circle each word.