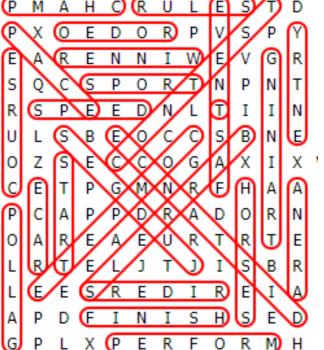

#### WORD SEARCH PUZZLE

Р Η U  $\mathbf{E}$ Т Α R  $\mathbf{L}$ S Р X  $\bigcirc$ F.  $\Box$  $\bigcirc$ R Р  $\sqrt{}$ Р Υ  $\mathbf{E}$ Α R  $\mathbf{E}$ Ν Ν Ι M Ε G R S S 0 CΡ Ν Т 0 R Т Ν Ρ S  $\mathbf{E}$ R Ρ  $\mathbf{E}$ Ν L Т Ι Ι Ν D S S CIJ L В  $\mathbf{E}$  $\bigcirc$  $\mathbb{C}$ В Ν E ZS G  $\bigcirc$  $\mathbf{E}$ CΑ Χ Τ Χ  $\bigcirc$ C $\mathbf{F}$ Т Р G R F Η Μ Ν Α Α Р CΑ Р Ρ R Α R Ν D D 0  $\mathbf{E}$ IJ R Т E  $\bigcirc$ Α R Α  $\mathbf{E}$ R Т J Ι S Τ  $\mathbf{E}$ L L R Т J R В T.  $\mathbf{F}$  $\mathbf{E}$ S R  $\mathbf{E}$ Ι R  $\mathbf{F}$ Ι Α D Α Ρ  $\Box$ F Ι Ν Ι S Η S E G Р T, Χ Ρ  $\mathbf{E}$ R F  $\bigcirc$ R Μ

The words appear UP, DOWN, BACKWARDS, and DIAGONALLY. Find and circle each word.

© 2021 Jodi Jill Not for Resale. Cannot be reposted online. Feel free to copy on paper and share! www.puzzlestoplay.com

**ARENA** 