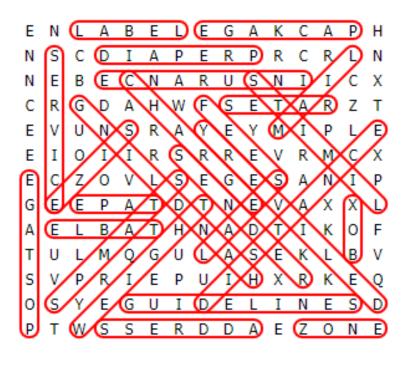

**LIMITS** 

MAIL

BOX ENLABELEGAKCAPH

CHARGE N S C D I A P E R P R C R L N

**DELIVERY** NEBECNARUSNIICX

CRGDAHWFSETARZT

EVUNSRAYEYMIPLE

EIOIIRSRREVRMCX

ECZOVLSEGESANIP

GEEPATDTNEVAXXL

AELBATHNADTIKOF

TULMQGULASEKLBV

SVPRIEPUIHXRKEQ

OSYEGUIDELINESD

PTWSSERDDAEZONE

The words appear UP, DOWN, BACKWARDS, and DIAGONALLY.
Find and circle each word.