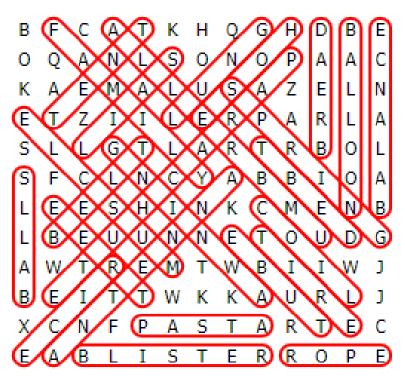

В Τ Κ Η O G Η F С А D В E Ν S Ν  $\bigcirc$ 0 А Ъ  $\bigcirc$  $\bigcirc$ Ρ А Α С Α Ε L S А Ζ Ε L Ν Κ М Α U F Т Ζ Ρ Ι Ε R А R Α Ι L Τ. S L L А Т L G Т R R В L Ο S F С L Ν С Y Α В В Τ Ο Α S Τ. Е Е Η Τ Ν Κ С М Е Ν B T, Β F Т G IJ IJ Ν Ν Ε U Ο D Α M Т R Ε Т W В Ι Ι J М W Τ Т Т W Κ В Е Κ А IJ R Ь J S Т Х С Ν F Ρ А Α R Т E С E А В L Τ S Т Е R R Ρ F  $\bigcirc$ 

The words appear UP, DOWN, BACKWARDS, and DIAGONALLY. Find and circle each word.

© 2022 Jodi Jill Not for Resale. Cannot be reposted online. Feel free to copy on paper and share! www.puzzlestoplay.com