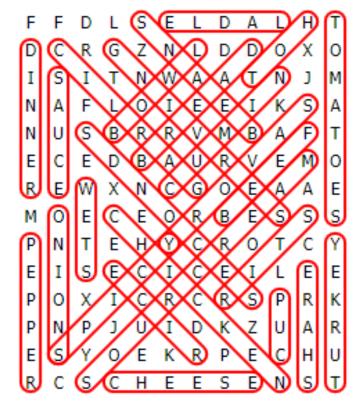

**STIR** 

**TOMATOES** 

**TURKEY** 

F F D L S E L D A L H T

D C R G Z N L D D O X O

ISITNWAATNJM

NAFLOIEEIKSA

NUSBRRVMBAFT

ECEDBAURVEMO

REWXNCGOEAAE

MOECEORBESSS

PNTEHYCROTCY

EISECICEILEE

POXICRCRSPRK

PNPJUIDKZUAR

ESYOEKRPECHU

RCSCHEESENST

The words appear UP, DOWN, BACKWARDS, and DIAGONALLY. Find and circle each word.

© 2021 Jodi Jill Not for Resale. Cannot be reposted online. Feel free to copy on paper and share! www.puzzlestoplay.com