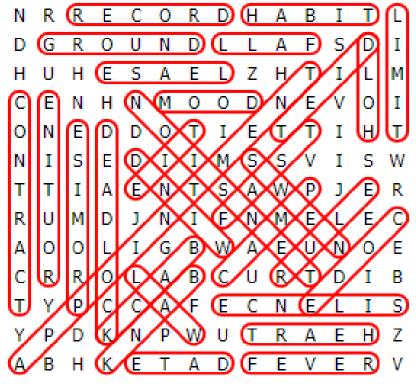

### WORD SEARCH PUZZLE

Ν R R  $\mathbf{E}$ R Η Α В L D Ι U L S G R Ν L F Τ D 0 D Α D Η S L Z Η Τ Ι IJ  $\mathbf{E}$ Α  $\mathbf{E}$ L М Η  $\mathbf{F}$ Ν Η Ν М 0 0 D Ν  $\mathbf{F}$ V  $\bigcirc$ Т  $\bigcirc$ Τ Ι Τ Τ Т Ν Ε  $\square$ D 0 Ε Ι Η S Ι S  $\mathbf{E}$ Ι Ι Μ S  $\bigvee$ Ι W Ν D Т Τ Ι Α Т S Α J  $\mathbf{E}$ Ν M Ρ  $\mathbf{E}$ R R IJ M D J Ν Ι F Ν CM  $\mathbf{E}$ L  $\mathbf{E}$ А  $\bigcirc$ 0 Τı Ι G В M Α  $\mathbf{F}$ U Ν 0  $\mathbf{F}$ C R R T, А U R Τ B 0 В  $\Box$ Τ Т Υ Р Α F  $\mathbf{E}$  $\mathbf{L}$ Ι S C Ν  $\mathbf{E}$ Υ Р K Ν Р M IJ Т R  $\mathbf{E}$ ZD Α Η Α В Η K  $\mathbf{E}$ Т Α D F  $\mathbf{E}$ V  $\mathbf{E}$ R  $\nabla$ 

The words appear UP, DOWN, BACKWARDS, and DIAGONALLY.
Find and circle each word.

© 2022 Jodi Jill Not for Resale. Cannot be reposted online. Feel free to copy on paper and share! www.puzzlestoplay.com