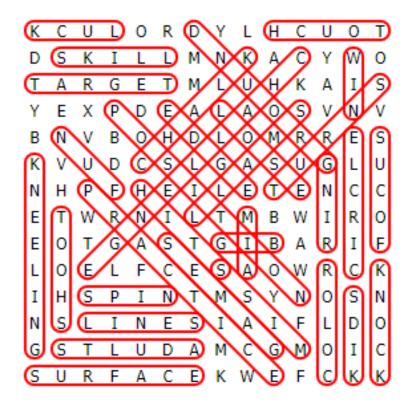

K C U L O R D Y L H C U O T

DSKILLMNKACYWO

TARGETMLUHKAIS

YEXPDEALAOSVNV

BNVBOHDLOMRRES

K V U D C S L G A S U G L U

NHPFHEILETENCC

ETWRNILTMBWIRO

EOTGASTGIBARIF

LOELFCESAOWRCK

IHSPINTMSYNOSN

NSLINESIAIFLDO

GSTLUDAMCGMOIC

SURFACEKWEFCKK

The words appear UP, DOWN, BACKWARDS, and DIAGONALLY.
Find and circle each word.