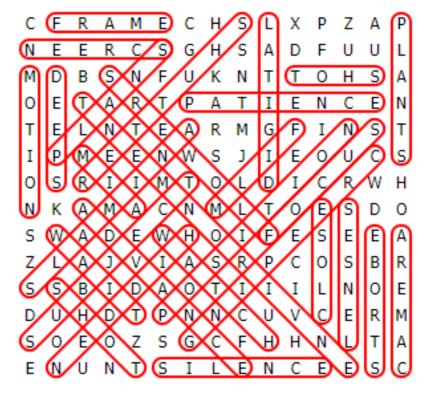

## **WORD SEARCH PUZZLE**

Η

S

 $\mathbf{L}$ 

Χ

Р

А

Р

**ADVANCE** 

**AIM** 

**ANIMALS** 

**CAMERA** 

**CLOSE** 

**CREEPING** 

**DIGITAL** 

**ENVIRONMENT** 

**FILM** 

**FLOWERS** 

**FOCUS** 

**FRAME** 

**HIDDEN** 

**LENSES** 

**MOTION** 

PATIENCE

**PLANS** 

**PLANTS** 

**POSITION** 

**SCREEN** 

SHOT

SHOT

**SHUTTER** 

**SILENCE** 

**SPEED** 

**STROBE** 

**SUBJECT** 

**WAIT** 

WATCH

S G S L  $\mathbf{E}$ R CΗ Α F IJ Ν  $\mathbf{E}$ D IJ В S Ν F IJ K Ν Т Т Η S M D  $\bigcirc$ Α Τ Ε Α R Т Ρ Α Τ Ι Ε Ν Ε Ν Т  $\mathbf{F}$ Τ E Α R M G F Ν S Т Τı Ν Τ S Τ P M S J Ι  $\mathbf{E}$ C M  $\mathbf{E}$  $\mathbf{E}$ Ν  $\bigcirc$ IJ S  $\bigcirc$ R Ι Ι Μ Τ L Ι C R Η  $\bigcirc$ D W S C Ν 0 Ν K Α Α M L Τ  $\mathbf{E}$  $\bigcirc$ M D S M S Α  $\Box$ Ε M Η  $\bigcirc$ Τ F Ε  $\mathbf{F}$ F Α Ζ T, Α J Τ Α S R Ρ  $\bigcirc$ B R

S S Т  $\mathbf{F}$ В Ι Α  $\bigcirc$ Ι Ι Ι L Ν D  $\bigcirc$ Η Т Ν  $\mathbf{E}$ D U D Р Ν U V R M

SOEOZSGCFHHNLTA

ENUNTSILENCEESC

The words appear UP, DOWN, BACKWARDS, and DIAGONALLY. Find and circle each word.