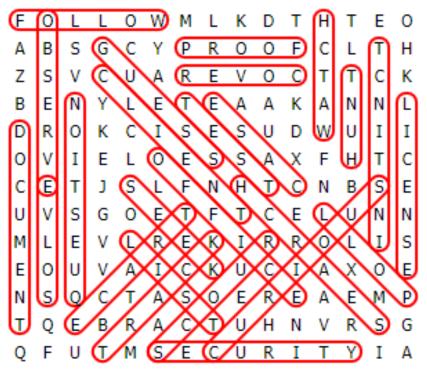

## WORD SEARCH PUZZLE

CASE
CLIENT
COVER
CURIOUS
DOCUMENT

FOLLOW

GUESS HUNT

**INSTINCT** 

**LICENSE** 

LIST

**OBSERVE** 

**OFFICE** 

**POLL** 

**PROOF** 

**QUESTION** 

**SCOUR** 

**SEARCH** 

**SECURITY** 

**SEEK** 

**SOLVE** 

**TEST** 

**TRACE** 

**TRACK** 

**WATCH** 

F K М  $\mathbf{L}$  $\bigcirc$ S G Υ Р F C  $\mathbf{L}$ Τ Η R K ZR Τ  $\bigvee$ U Α  $\mathbf{E}$  $\bigvee$ 0 Т Ν Y  $\Gamma$  $\mathbf{E}$ Τ  $\mathbf{E}$ T, B Ε Α Α K Α Ν Ν Ι S S Τ R K  $\mathbf{E}$ Τ 0 U M IJ S S  $\bigvee$ Ι  $\mathbf{E}$ L  $\mathbf{E}$ F Η Τ 0 Α Χ S Τ  $\mathbf{E}$ Τ J L F Ν Η Ν В S  $\mathbf{E}$ S G  $\mathbf{E}$ Τ F Τ C  $\bigvee$ 0  $\mathbf{E}$ L U Ν Ν S R K Ι R R Τ Μ Ε Ε 0 U Ι C K C  $\mathbf{E}$ Ε V Α U Ι Χ S S Р Ν Τ Α 0 Ε R Ε Α  $\mathbf{E}$ Μ Τ  $\mathbf{E}$ R IJ Η Ν R В

The words appear UP, DOWN, BACKWARDS, and DIAGONALLY.
Find and circle each word.

R

Ι

S

 $\mathbf{E}$ 

M

F