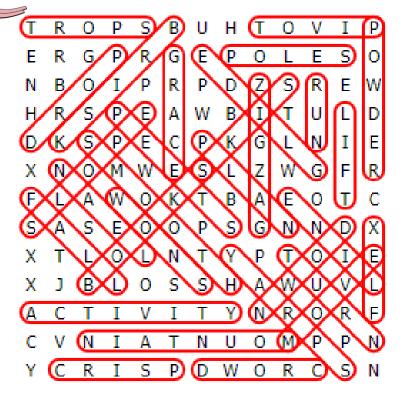

## SKIING WORD SEARCH PUZZLE

Τ S Η Τ R Ο Ρ В U Ο V Т Ρ F R G Ρ R G Е Ρ  $\bigcirc$ L S  $\bigcirc$ E Ν В  $\bigcirc$ Τ Ρ R Ρ D Ζ S R E M Τ Т S Η R Ρ Е А M В IJ Τ. D S С D Κ Ρ Ε Ρ Κ G Τ. Ν Т F S Х Ν Ο М M Ε L Ζ M G F R F L W Κ Τ В Т С Α Ο Α Ε Ο S S S Х А E  $\bigcirc$  $\bigcirc$ Ρ G Ν Ν D Т Τ. F Х  $\bigcirc$ Τ. Ν Т Y Ρ Т  $\bigcirc$ Т S S Х J В L Ο Η Α M IJ V Τ. С Т Ι Ι Т А V Υ Ν R R F  $\cap$ С U V Ν Ι А Τ Ν Ο М Ρ Ρ Ν Ι S С W Y R Ρ D  $\bigcirc$ R С S Ν

The words appear UP, DOWN, BACKWARDS, and DIAGONALLY. Find and circle each word.

CROWD DOWN DROP FALL FLEXING GLIDE GRACE LEAN LIFT LINE MOUNTAIN MOVE PIVOT PLAN POLES POWDER RUN SKIS **SLOPE** SMOOTH SNOW SPORT SPRAY STEEP TURN ZIGZAG

## SKIING WORD SEARCH PUZZLE

The words appear UP, DOWN, BACKWARDS, and DIAGONALLY. Find and circle each word.

ACTIVITY BOOKS BRISK CRISP CROWD DOWN DROP FALL **FLEXING** GLIDE GRACE LEAN LIFT LINE MOUNTAIN MOVE PIVOT PLAN POLES POWDER RUN SKIS **SLOPE** SMOOTH SNOW SPORT SPRAY STEEP TURN ZIGZAG