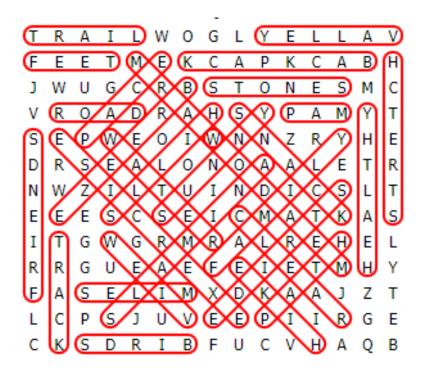

## GOING FOR A WALK WORD SEARCH PUZZLE

ANIMALS BACKPACK BIRDS BREEZE CLEAR EXERCISE FAMILY FFFT FRIENDS HEALTHY HIKE HILLS MAP MEADOW MILES PACE PATH ROAD **SNACK STONES** STRETCH STRIDE **SUNNY** TRACK TRAIL VALLEY VIEW WARM WATER

Т R А G L Τ L M Y E L L ΑV Ο Κ С Κ Е Е Т Е А Ρ С А В F М Η S G С R В Т  $\bigcirc$ S С M IJ Ν Е М J V R 0 А D R А Η S Υ Ρ А М Y Т S F Ρ M F.  $\bigcirc$ Ι M Ζ Υ Ν Ν R Η F S L L R Е А 0 Ν 0 Α А Е Т R D Ζ Τ L Т Τ Ι С S Т Ν M IJ Ν D L E E Е S С S E Τ С М Т Κ S А А G Т Т T, Τ. M G R М R Α R F Η F. R R G IJ F. Α F F F Т F Т Υ М Η ਜ А S E L Τ Х Κ Ζ Т М D А Α J J L С Ρ S IJ V Е Е Ρ Τ Τ G E R Κ S С R D Τ В F IJ С V Η А Ο В

The words appear UP, DOWN, BACKWARDS, and DIAGONALLY. Find and circle each word.

© 2022 Jodi Jill Not for Resale. Cannot be reposted online. Feel free to copy on paper and share! www.puzzlestoplay.com

BACKPACK