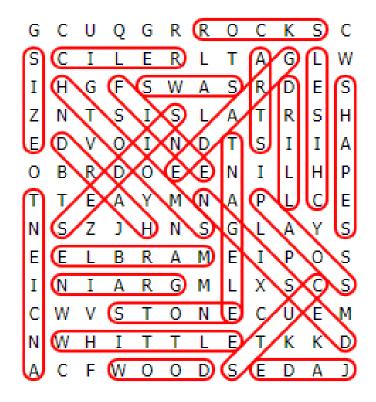

#### WORD SEARCH PUZZLE

GCUQGRROCKSC

SCILERLTAGLW

IHGFSWASRDES

ZNTSISLATRSH

EDVOINDTSIIA

OBRDOEENILHP

TTEAYMNAPLCE

NSZJHNSGLAYS

EELBRAMEIPOS

INIARGMLXSCS

CWVSTONECUEM

NWHITTLETKKD

ACFWOODSEDAJ

The words appear UP, DOWN, BACKWARDS, and DIAGONALLY. Find and circle each word.

**ANCIENT** 