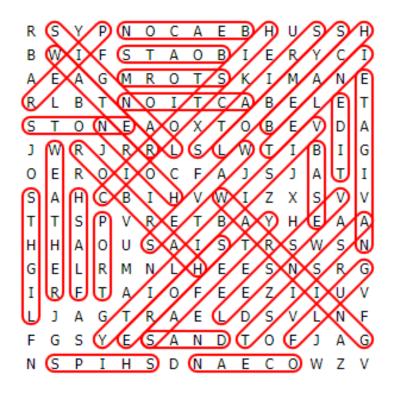

#### **WORD SEARCH PUZZLE**

ACTION ASSIST

BASE BEACH

BEACON

BOATS

FLASH

**GULF** 

**HARBOR** 

HISTORIC

HORN

**INLET** 

LIGHTS

NAVIGATE

OCEAN

**PIER** 

PORT

SAFETY

SAND SHIPS

SHORE

SIGNAL

STAIRS

**STONE** 

STORM

**SYMBOL** 

TIDE

**VESSEL** 

VISIBILITY

WARNING

WATER

**WAVES** 

**WEATHER** 

R S Υ Ν  $\mathbf{E}$ Η Η В U S B M Ι F Т Α  $\bigcirc$ В Ι  $\mathbf{E}$ R Υ Τ Τ Α  $\mathbf{E}$ Α Μ R 0 S K Ι Ε Μ Α Ν Τ R Τ Τ CΤı В Ν 0 Ι Α В  $\mathbf{E}$ Ε L S Τ Τ 0 Ν Ε Α 0 Χ 0 В  $\mathbf{E}$ V D Α S G J M R J R R  $\mathbf{L}$  $\mathbf{L}$ M Т Ι В Ι Ι Ι C S  $\mathbf{E}$ R  $\bigcirc$ F Α J J Α S Α Η В M Ι Ζ Χ S  $\bigvee$ Ι Η V Т Τ S Ρ  $\bigvee$ R  $\mathbf{E}$ Τ Α Y Η  $\mathbf{E}$ Α Α В U S S Τ R S S Α Ι M Η Η Α  $\bigcirc$ Ν  $\mathbf{E}$ S S G G L Ν  $\mathbf{L}$ Η  $\mathbf{E}$  $\mathbf{E}$ Ν R M Ι R F Т Α Ι  $\bigcirc$ F  $\mathbf{E}$  $\mathbf{E}$ ZΙ Ι IJ  $\bigvee$  $\Gamma$ J Α G Τ R Α  $\mathbf{E}$  $\mathbf{L}$ S  $\Gamma$ F D V Ν S S F G Y  $\mathbf{E}$ Α Ν  $\Box$ F J Α G S S Р Η Ζ Ι  $\nabla$ Ν Ν Α E M

The words appear UP, DOWN, BACKWARDS, and DIAGONALLY.
Find and circle each word.

© 2022 Jodi Jill Not for Resale. Cannot be reposted online. Feel free to copy on paper and share! www.puzzlestoplay.com