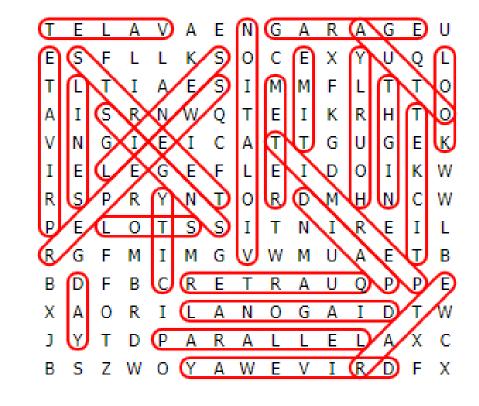

## WORD SEARCH PUZZLE

**AUTO** 

**CITY** 

DAY

**DIAGONAL** 

**DRIVEWAY** 

**GARAGE** 

**HOURLY** 

**LINES** 

**LOOK** 

**LOTS** 

**METER** 

**LINES** 

**NIGHT** 

**PAID** 

**PARALLEL** 

**PERMIT** 

**PRIVATE** 

**QUARTER** 

**RATE** 

**SIGNS** 

**STREET** 

**SWEEPER** 

**TICKET** 

TIMF

**VALET** 

**VIOLATION** 

Т  $\mathbf{E}$ L  $\bigvee$  $\mathbf{E}$ Ν G Α R IJ Α Α  $\mathbf{E}$ S  $\mathbf{F}$ S F T. T, K  $\bigcirc$ C $\mathbf{F}$ Χ Υ 0  $\mathbf{L}$ S Т T٠ Т Ι Α  $\mathbf{F}$ Ι F T, Т  $\bigcirc$ Μ М Α S 0 Τ Т  $\bigcirc$ Τ R M Ε K R Η Ν Τ G Ι C Τ Τ 77 Ν Ι  $\mathbf{E}$ Α G IJ G  $\mathbf{E}$ K M Ι  $\mathbf{E}$ L  $\mathbf{E}$ G  $\mathbf{E}$ F L  $\mathbf{E}$ Ι  $\Box$  $\bigcirc$ Ι K S R Р R Υ Ν Τ  $\bigcirc$ R  $\Box$ M Η Ν M S Р  $\mathbf{F}$ Т S Τ Т R Τ. Τı  $\bigcirc$ Ν Τ  $\mathbf{F}$ Τ R G F M Ι M G  $\bigvee$ M М U А  $\mathbf{E}$ Τ В F C $\mathbf{F}$ B  $\Box$ В R  $\mathbf{E}$ Т R Α IJ 0 Р Р Ι M Α R  $\mathbf{L}$ Α Ν G Ι Т Χ  $\bigcirc$  $\bigcirc$ Α D ıΤ Υ Т Р R Α  $\mathbf{L}$ L Χ  $\Box$ Α  $\mathbf{E}$  $\mathbf{L}$ Α M Υ А M Ι R F Χ B Ε

The words appear UP, DOWN, BACKWARDS, and DIAGONALLY. Find and circle each word.