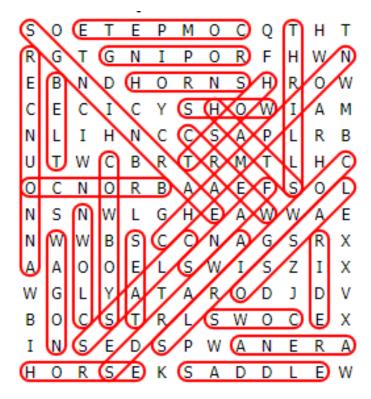

## **RODEO** WORD SEARCH PUZZLE

S Ρ С Ο Ε Τ Ε М Ο Q Т Η Т Т Τ F R G G Ν Ρ  $\bigcirc$ R Η M Ν S Η F. Β Ν D Η  $\bigcirc$ R Ν R  $\bigcirc$ M С F С Ι С S W Υ Η Ο Ι Α М L Τ С С S Ν Η Ν А Ρ L R В R Τ Т Т W С R L IJ В М Η С С S L Ο Ν  $\bigcirc$ R В А А Е F  $\bigcirc$ S Ν Ν M T, G Η F. Α M M А F S С Ν M M В С Ν А G S R Х S S А А Ο Ο F L M Ι Ζ Х Ι Т G L J V M Y А А R Ο D D S S  $\bigcirc$ С Т R L M В Ο С Е Х S S Т Ν F D Ρ M А Ν Ε R Α S S А Η R F Κ T,  $\bigcirc$ D D F M The words appear UP, DOWN, BACKWARDS, and DIAGONALLY. Find and circle each word.

## **RODEO** WORD SEARCH PUZZLE

The words appear UP, DOWN, BACKWARDS, and DIAGONALLY. Find and circle each word.

© 2022 Jodi Jill Not for Resale. Cannot be reposted online. Feel free to copy on paper and share! www.puzzlestoplay.com