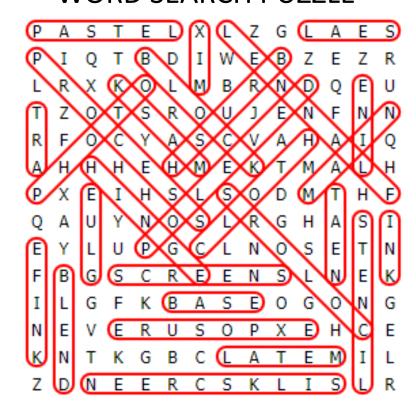

## WORD SEARCH PUZZLE

PASTELXLZGLAES

PIQTBDIWEBZEZR

LRXKOLMBRNDQEU

TZOTSROUJENFNN

RFOCYASCVAHAIO

AHHHEHMEKTMALH

PXEIHSLSODMTHF

OAUYNOSLRGHASI

EYLUPGCLNOSETN

F B G S C R E E N S L N E K

ILGFKBASEOGONG

NEVERUSOPXEHCE

KNTKGBCLATEMIL

ZDNEERCSKLISLR

The words appear UP, DOWN, BACKWARDS, and DIAGONALLY. Find and circle each word.