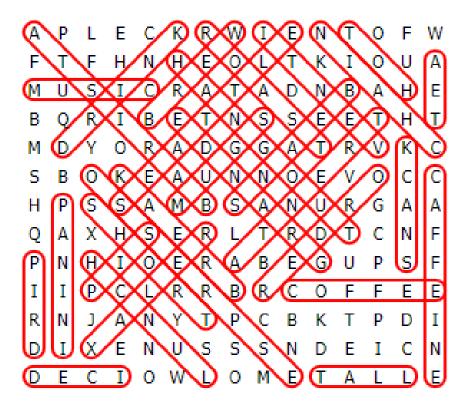

## STARBUCKS WORD SEARCH PUZZLE

ΑP Е Ь С Κ R M Ι Е Ν Т F Ο M Т Η Ι U F Η Е L Т F Ν Ο Κ Ο Α S Τ С А Т IJ R А D Ν В Α Η Е М В Ο R Ι В F Т Ν S S F. F. Т Η Т Υ А G G Т С М D 0 R D А R V Κ S Е U E V С С В  $\bigcirc$ Κ А Ν Ν Ο Ο Η Ρ S S S А М В А Ν U R G Α Α А Х Η S E R L Т R D Т С F 0 Ν S Ρ ਜ Ν Η Ι Ο Ε R А В Ε G U Ρ С Т Т Ρ С Τ. R R В R Ο F F F F. R Ν J А Ν Y Т Ρ С В Κ Т Τ Ρ D S S D Τ Х Е Ν IJ S Ν D Е Τ С Ν Τ D E С 0 M L Ο М E Т Α L L E

The words appear UP, DOWN, BACKWARDS, and DIAGONALLY. Find and circle each word.

© 2022 Jodi Jill Not for Resale. Cannot be reposted online. Feel free to copy on paper and share! www.puzzlestoplay.com

BARISTA BEANS BREAK **BREW** CAFFEINE CHAIN COFFEE DRINK DRIP **ESPRESSO** GRANDE HANG OUT HOT **ICED** LUNCH MUGS **MUSIC** ORDER PANINI RELAX ROAST SEATTLE SHORT SIP SNACK TALL TFA TRENTA VENTI

BARISTA BEANS BREAK BREW CAFFEINE CHAIN COFFEE DRINK DRIP **ESPRESSO** GRANDE HANG OUT HOT **ICED** LUNCH MUGS **MUSIC** ORDER PANINI RELAX ROAST SEATTLE SHORT SIP **SNACK** TALL TFA TRENTA VENTI

## **STARBUCKS** WORD SEARCH PUZZLE

The words appear UP, DOWN, BACKWARDS, and DIAGONALLY. Find and circle each word.

© 2022 Jodi Jill Not for Resale. Cannot be reposted online. Feel free to copy on paper and share! www.puzzlestoplay.com