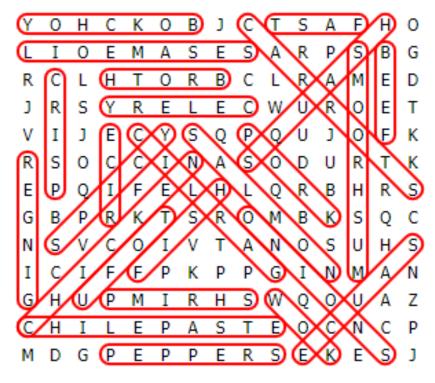

## WORD SEARCH PUZZLE

BEEF BOK CHOY BROTH CARROTS CELERY

CHICKEN
CHILF PASTF

CRISP

**FAST** 

**FISH** 

**GARLIC** 

**GINGER** 

**MUSHROOMS** 

**ONIONS** 

**PEPPERS** 

**PORK** 

**RICE** 

**SALMON** 

**SAUCE** 

**SESAME OIL** 

**SHRIMP** 

**SPICY** 

**SQUASH** 

**TOFU** 

**WOK** 

Υ Η K J Т Η В Α F S S T, Τ  $\bigcirc$  $\mathbf{F}$ M Α  $\mathbf{E}$ Α R Р S B G R  $\mathbf{L}$ Η Т  $\bigcirc$ R В CT, R  $\Box$ М  $\mathbf{F}$ Т ιŢ R S CΥ R  $\mathbf{F}_{i}$ L Ε M U R E Ι J C S  $\bigvee$ Ε Υ Q Ρ 0 U J F K 0 S CS CΙ K R  $\bigcirc$ Ν Α  $\bigcirc$  $\mathsf{D}$ IJ R Т S I L  $\mathbf{E}$ Р 0 F  $\mathbf{E}$  $\mathbf{L}$ Η R В Η R 0 G В Ρ Т S R S C R K Μ В K 0 0 Ν S  $\bigvee$ C 0 Ι  $\bigvee$ Т Ν S U Η S Α 0 CΙ F F K Р G Τ Р Р Ι Ν M А Ν  $\mathbb{Z}$ G Η IJ Р M Ι R Η S M 0 IJ Α CΗ Ι  $\mathbf{L}$  $\mathbf{F}$ Р Α S Т  $\mathbf{E}$ Р  $\bigcirc$ Ν М G Р  $\mathbf{F}_{i}$ Р  $\mathbf{E}$ S  $\mathbf{E}$ S J Р R  $\mathbf{F}$ 

The words appear UP, DOWN, BACKWARDS, and DIAGONALLY.
Find and circle each word.