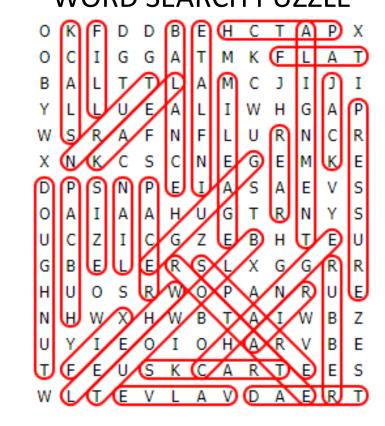

### WORD SEARCH PUZZLE

O K F D D B E H C T A P X

OCIGGATMKFLAT

BALTTLAMCJIJI

YLLUEALIWHGAP

WSRAFNFLURNCR

XNKCSCNEGEMKE

D P S N P E I A S A E V S

OAIAAHUGTRNYS

UCZICGZEBHTEU

G B E L E R S L X G G R R

HUOSRWOPANRUE

NHWXHWBTAIWBZ

UYIEOIOHARVBE

TFEUSKCARTEES

WLTEVLAVDAERT

The words appear UP, DOWN, BACKWARDS, and DIAGONALLY. Find and circle each word.

© 2022 Jodi Jill Not for Resale. Cannot be reposted online. Feel free to copy on paper and share! www.puzzlestoplay.com