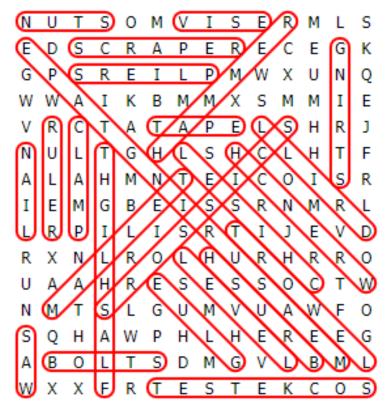

#### WORD SEARCH PUZZLE

BOLTS BRUSH CHISEL

CLAMP DRILL

**FLASHLIGHT** 

**GLUE** 

**HAMMER** 

**LEVEL** 

**MALLET** 

**MEASURING TAPE** 

**NAIL** 

**NUTS** 

**PLIERS** 

**RULER** 

**SAW** 

**SCISSORS** 

**SCRAPER** 

**SOCKET SET** 

**STRING** 

**TAPE** 

**TROWEL** 

**VISE** 

**WRENCH** 

Ν Т M  $\bigvee$ Ι S  $\mathbf{E}$ R S IJ  $\bigcirc$ М  $\mathbf{L}$  $\mathbf{F}$ S R А Р  $\mathbf{F}$ R  $\mathbf{F}$ CE GK S G Р R  $\mathbf{F}$ Τ T, Р M M Χ Ν IJ  $\Delta$ А S  $\mathbf{F}$ M Τ K В Μ Μ Χ М М Ι C S 77 R Т Α Т Α Ρ  $\mathbf{E}$  $\mathbf{L}$ Η R J S Т Ν IJ  $\mathbf{L}$ G Η  $\mathbf{L}$ Η  $\mathbb{C}$  $\mathbf{L}$ Η Τ F А Τ. А Η M Ν Т  $\mathbf{F}$ Ι C  $\bigcirc$ Ι S R Τ  $\mathbf{F}$  $\mathbf{F}$ S S R Μ В Τ Ν М R Τ. T, R Ρ Ι  $\mathbf{L}$ Ι S R Τ Ι J  $\Box$ Ε  $\bigvee$ Χ R Ν  $\mathbf{L}$ R  $\bigcirc$  $\mathbf{L}$ Η IJ R Η R R  $\bigcirc$ S S S IJ Α Η R  $\mathbf{E}$  $\mathbf{E}$  $\bigcirc$ Τ M M М Т S  $\mathbf{L}$ G IJ M  $\bigvee$ IJ M F Α  $\cap$ S Η Р Η  $\Gamma$ G 0 Α M Η  $\mathbf{E}$ R Ε Ε А В  $\bigcirc$ T, Τ S M G  $\bigvee$ В T, D T٠ М Χ S S Χ R Τ  $\mathbf{E}$ Τ M F  $\mathbf{E}$ K

The words appear UP, DOWN, BACKWARDS, and DIAGONALLY. Find and circle each word.

© 2022 Jodi Jill Not for Resale. Cannot be reposted online. Feel free to copy on paper and share! www.puzzlestoplay.com