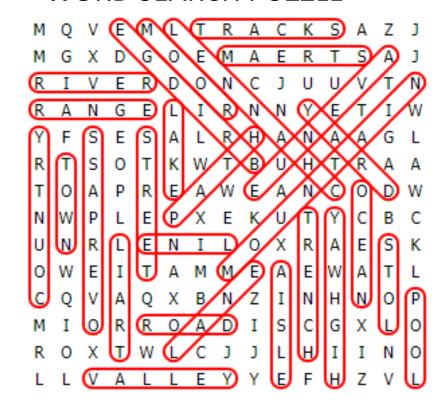

# **WORD SEARCH PUZZLE**

MOVEMLTRACKSAZJ

| Μ | G | Χ | D | G | 0 | Ε | Μ | Α | Ε | R | Т | S | Α | J |
|---|---|---|---|---|---|---|---|---|---|---|---|---|---|---|
|   |   | V |   |   |   |   |   |   |   |   |   |   |   |   |
|   |   | Ν |   |   |   |   |   |   |   |   |   |   |   |   |
| Y | F | S | Ē | S | А | L | R | Н | A | N | A | A | G | L |
| R | Т | S | 0 | Т | K | W | Т | В | U | Н | Т | R | Α | А |
| T | 0 | А | Р | R | E | Α | W | Ε | A | N | С | 0 | D | W |
|   |   | _ | _ | _ | _ |   | _ |   |   | _ |   | ~ | _ | ~ |

NWPLEPXEKUTYCBC

UNRLENILOXRAESK

OWEITAMMEAEWATL

C Q V A Q X B N Z I N H N O P

MIORROADISCGXLO

ROXTWLCJJLHIINO

LLVALLEYYEFHZVL

The words appear UP, DOWN, BACKWARDS, and DIAGONALLY. Find and circle each word.

# NEEDS TO BE CROSSED

**AISLE** 

**AVENUE** 

**BRIDGE** 

**CHANNEL** 

**COUNTRY** 

**HIGHWAY** 

**LAKE** 

LANE

LINE

**LOTS** 

**MOUNTAIN** 

**OCEAN** 

**OVERPASS** 

**PATH** 

**POOL** 

**RANGE** 

**RIVER** 

**ROAD** 

**ROOM** 

**STREAM** 

**STREET** 

**TOWN** 

**TRACKS** 

**TRAIL** 

**TRENCH** 

**VALLEY** 

**YARD** 

# WORD SEARCH PUZZLE

The words appear UP, DOWN, BACKWARDS, and DIAGONALLY. Find and circle each word.

© 2022 Jodi Jill Not for Resale. Cannot be reposted online. Feel free to copy on paper and share! www.puzzlestoplay.com