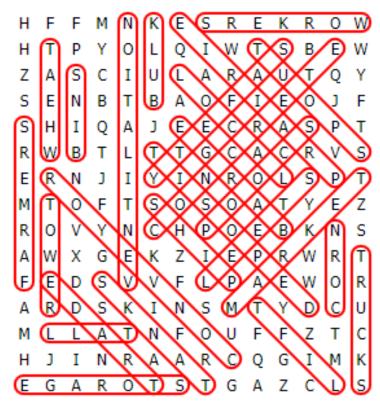

## **GRAIN ELEVATORS** WORD SEARCH PUZZLE

BARGF BINS

**BUIK** 

CORN

**IIFT** 

Η F Е S R E Κ M F М Ν Κ R Ο S Η Т Ρ Y  $\bigcirc$ L Q Τ M Т B E M CONCRETE Ζ Α S С Ι L А R U Т Ο Υ U Α CONVEYOR S Т Α F F F Ν Β В Ο Ι F J  $\bigcirc$ S Η Ι А J Е Ε С R А S Ρ Т Ο DEPOSIT Т Т S R M В L Т G С А С R V FARMERS F R Ν 'L Т Y Т Ν R  $\bigcirc$ Τ. S Ρ Т Τ  $\bigcirc$ F Т S  $\bigcirc$ S Т E Ζ М  $\bigcirc$ Α Y LOCAL V Υ Ν С Η Ρ F В Κ S R  $\bigcirc$ Ο Ν MARKFT Ζ Τ Т Α M Х G E Κ E Ρ R M R PRAIRIE S F F Е D V V L Ρ А E M  $\bigcirc$ R SAFFTY R S Κ Τ Ν S М Т Y С IJ Α D D SCOOP Τ. L А Т Ν F Ο U F Ζ Т С М F Η J Т Ν R Α А R С G Т Κ Ο М S R Τ Τ Ζ С S Ε G Α Ο G А L

> The words appear UP, DOWN, BACKWARDS, and DIAGONALLY. Find and circle each word.

SHIP SPOUT **STFFL** STORAGE TALL TANKS TOWER TRADF TRUCKS VENTILATION WHFAT WORKERS

> © 2022 Jodi Jill Not for Resale. Cannot be reposted online. Feel free to copy on paper and share! www.puzzlestoplay.com