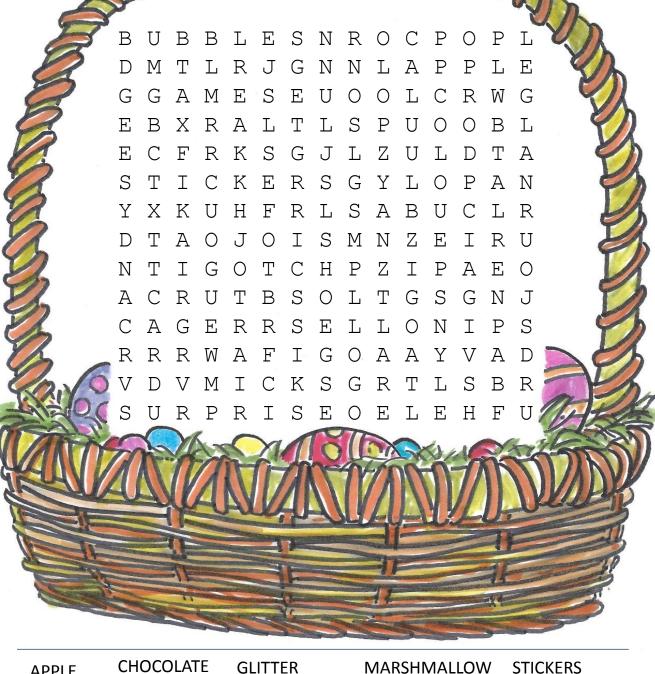

### IN YOUR EASTER BASKET

The words appear UP, DOWN, BACKWARDS, and DIAGONALLY. Find and circle each word.

MOM

APPLE CHOCOLAI BALL COUPONS BOOK DOLL BUBBLES EGGS CANDY FRUIT CARD GAMES

PONS JELLY BEANS JOURNAL JUICE F LIP GLOSS ES MARKERS MARSHMALLOW NUTS ORANGE POPCORN PUZZLE RAISINS

STICKERS SURPRISE TOYS