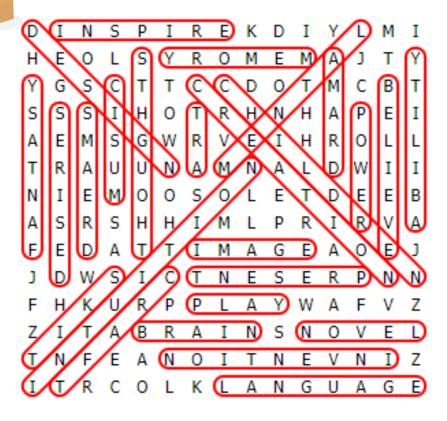

**PRESENT** 

**SKIT** 

**THOUGHTS** 

 $\Box$ Ι Ν Ρ Ι R Ε K Ι Υ Μ Ι D Η Ε 0  $\mathbf{L}$ S Y R 0 Μ  $\mathbf{F}$ М Α J Τ Y G S Τ Τ Τ Υ Τ C $\bigcirc$ Μ В D Ι S S S Ι Η  $\bigcirc$ Т R Η Η Ν Α Ρ  $\mathbf{E}$ S А  $\mathbf{F}$ M G M R  $\bigvee$  $\mathbf{E}$ Ι Η R 0 Ъ L Т R Α U U Ν Α М Ν Α  $\mathbf{L}$  $\square$ M Τ Т S Τ M 0 0  $\Gamma$ Τ В Ν E 0  $\mathbf{F}$  $\Box$ Ε  $\mathbf{F}$  $\mathbf{L}$ Α S R S Η Η Ι Ρ R Ι R Α Μ Т Τ F  $\mathbf{E}$ Α Ι M Α  $\mathbf{E}$ D G Α  $\bigcirc$  $\mathbf{E}$ J J  $\Box$ M S Ι C Т Ν  $\mathbf{E}$ S  $\mathbf{E}$ R Р Ν Ν Y Η K U Ρ P  $\mathbf{L}$ Α Ζ F R M Α F Α Ζ S Ι Τ Α В R Τ Ν Ν 0  $\bigvee$  $\mathbf{F}$  $\mathbf{L}$ Т  $\mathbf{E}$ Α Ι Τ Ι ZΝ F Ν  $\bigcirc$ Ν  $\mathbf{E}$ V Ν L L Ι Τ R  $\bigcirc$ K Α Ν G IJ  $\mathbf{E}$ Α

The words appear UP, DOWN, BACKWARDS, and DIAGONALLY. Find and circle each word.