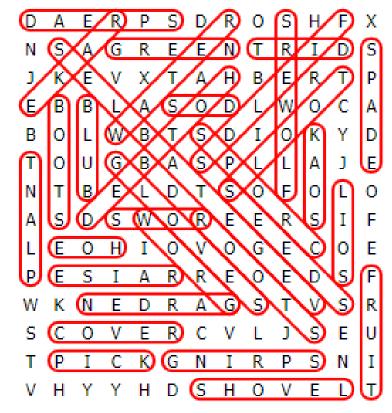

DAERPSDROSHFX

NSAGREENTRIDS

JKEVXTAHBERTP

E B B L A S O D L W O C A

BOLWBTSDIOKYD

TOUGBASPLLAJE

NTBELDTSOFOLO

ASDSWOREERSIF

LEOHIOVOGECOE

PESIARREOEDSF

WKNEDRAGSTVSR

SCOVERCVLJSEU

TPICKGNIRPSNI

V H Y Y H D S H O V E L T

The words appear UP, DOWN, BACKWARDS, and DIAGONALLY. Find and circle each word.