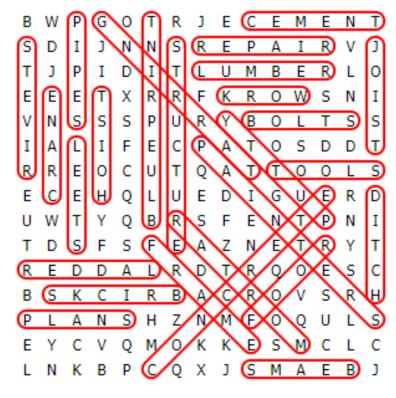

## WORD SEARCH PUZZLE

BEAMS BLUEPRINT BOLTS

BRICKS

**CEMENT** 

**CONCRETE** 

**CRANE** 

**DITCH** 

**FRAME** 

**HOIST** 

**JOIST** 

**LADDER** 

**LUMBER** 

MORTAR

**PAINTERS** 

L

Ν

K

В

Ρ

**PIPES** 

**PLANS** 

**PUTTY** 

REPAIR

**RIVETS** 

**ROOF** 

**STEEL** 

**STRUCTURE** 

**TARRING** 

**TOOLS** 

**WORK** 

 $\mathbf{E}$  $\mathbf{E}$ M Т В M Ρ R Ν S  $\Box$ Ι J Ν Ν S R  $\mathbf{E}$ Р Α Ι R J Т J Р Ι  $\Box$ Ι Τ L U Μ В  $\mathbf{F}$ R L 0 R F K R S Ι  $\mathbf{F}$  $\mathbf{F}$  $\mathbf{E}$ Т Χ R 0 M Ν S S S Υ Τ S S 77  $\mathbf{L}$ Ν Ρ IJ R В  $\bigcirc$ Т Ι  $\mathbf{L}$ Ι F  $\mathbf{E}$ C Α Т S Α Ρ  $\bigcirc$ D D S R R  $\mathbf{E}$ 0 CU Τ Q Α Τ Τ 0 Ъ  $\bigcirc$ C U  $\mathbf{E}$ G  $\Box$  $\mathbf{F}_{i}$  $\mathbf{E}$ Η 0 L D Ι U Ε R Υ M Τ 0 S Τ Ι IJ В R F  $\mathbf{F}$ Ν Ρ Ν Т S S Ν Τ D F F  $\mathbf{E}$ Α Ζ  $\mathbf{E}$ Т Υ R R  $\mathbf{E}$  $\mathbf{L}$ Т  $\mathbf{E}$ S D D Α R D R 0  $\bigcirc$ B S K CΙ R В Α C R  $\bigcirc$ S R Η S S Ν Η ZM T, Ρ Α Ν F  $\mathbf{F}$ 0 Υ Μ 0 K K Ε S Μ L

The words appear UP, DOWN, BACKWARDS, and DIAGONALLY. Find and circle each word.

Χ

J

0

S

M

Α

Ε

В

J