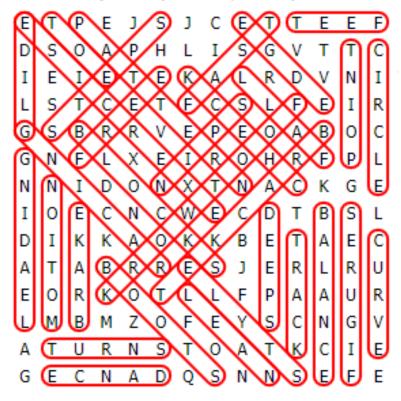

## **WORD SEARCH PUZZLE**

ETPEJSJCETTEEF

DSOAPHLISGVTTC

IEIETEKALRDVNI

LSTCETFCSLFEIR

GSBRRVEPEOABOC

GNFLXEIROHRFPL

NNIDONXTNACKGE

IOECNCWECDTBSL

DIKKAOKKBETAEC

ATABRRESJERLRU

EORKOTLLFPAAUR

LMBMZOFEYSCNGV

ATURNSTOATKCIE

G E C N A D Q S N N S E F E

The words appear UP, DOWN, BACKWARDS, and DIAGONALLY.
Find and circle each word.