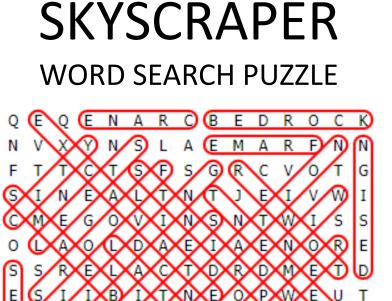

## SKYSCRAPER WORD SFARCH PU771 F

Е Ν R E С Κ Q Ο E Α С В D R  $\cap$ Ν Х S L V Y Ν Α E М Α R F Ν Ν С S S G G F Т Τ Т F С R V Τ Ο S J Ι Ι Ν Ε Α L Τ Ν Τ Ε Ι V M S С G V Т S Τ S М F  $\bigcirc$ Ν Ν M Т  $\bigcirc$ Τ. Α  $\bigcirc$ Τ. D А F Т Α E Ν Ο R E S S Е L Α С Т Т R D R D М Е D S Т Τ Е Т E Т В Т Ν  $\bigcirc$ Ρ E IJ M Ι Α M F U M J Η С L U B F Ο F Т Β IJ F Т  $\bigcirc$ Т S М Ρ Т G IJ G Т Т Ρ  $\bigcirc$ Η F S R E Κ R  $\bigcirc$ M G L F L Τ. С Τ Т Е С Т В Α R Η А Е А Т А Ζ Τ Μ А Т F R Т А T. S Т  $\bigcirc$ Т Ν S М R F F Ν Ι G Ν F J S F S S Y IJ R Τ. С  $\bigcirc$ Τ. IJ М Ν М Η М

The words appear UP, DOWN, BACKWARDS, and DIAGONALLY. Find and circle each word.

© 2022 Jodi Jill Not for Resale. Cannot be reposted online. Feel free to copy on paper and share! www.puzzlestoplay.com

I