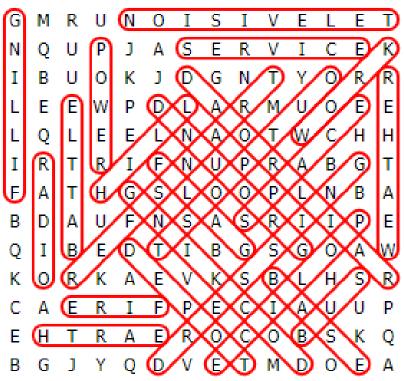

BASE BATTLF BUS DEPOT DOCKING DRFSSING FARTH FILLING FIRE FLAG GROUND HILL OUTPOST POLICE POWER RADIO RAILROAD SERVICE SPACE **TELEVISION** TRANSFER **WFATHFR** WORK

## STATIONS WORD SEARCH PUZZLE

S Т G М R U Ν Ι Ι L Ο V Е E U J S Ε Ι Ο Е Ν Ρ А R V С Κ Κ G Y Т В IJ  $\bigcirc$ J D Ν Т R R Ο Τ. F F M Ρ D L Α R М U Ο F. F L Q Т Η L Ε Ε L Ν Α Ο W С Η Т Т R Т Ι F U R Ν Ρ R Α В G ਜ Т G S L L А Η  $\bigcirc$ Ο Ρ Ν В А В А IJ F S S R Τ Τ Ρ Е D Ν А Ι Ι G S Q Β F. D Т В G Ο А M Κ Ο R Κ Α V Κ S В Τ. Η S R Ε С Е R Τ F Е С Ι А IJ Ρ А Ρ IJ E Η Т R Α E R С В S Ο Ο Κ Ο В G J Υ Ο D V Е Т М D Ο E Α

The words appear UP, DOWN, BACKWARDS, and DIAGONALLY. Find and circle each word.

© 2022 Jodi Jill Not for Resale. Cannot be reposted online. Feel free to copy on paper and share! www.puzzlestoplay.com

BASE BATTLF BUS DEPOT DOCKING DRESSING FARTH **FILLING** FIRE **FLAG** GROUND HILL OUTPOST POLICE POWER RADIO RAILROAD SERVICE SPACE **TELEVISION** TRANSFFR **WEATHER** WORK