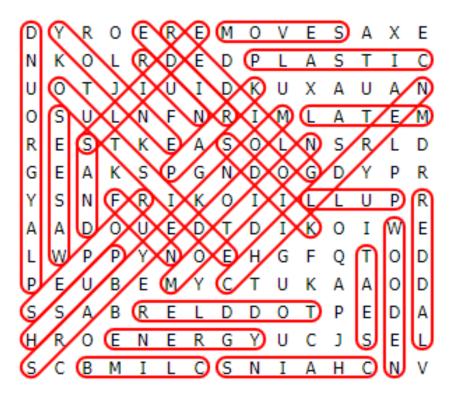

## SWING SET WORD SEARCH PUZZLE

S D Υ R Ο Е R Ε М 0 V E А Х Е Т С Ν Κ  $\bigcirc$ Τ. R D E D Ρ Τ. Α S Т Ι IJ  $\bigcirc$ Τ J IJ Ι Κ Х Ν D IJ А IJ А S Т  $\bigcirc$ IJ Ν F Ν R Ι Α F. М L Μ L S Τ S R Е Κ Ε А Ο L Ν S R L D S G Е А Κ Ρ G Ν D Ο G D Y Ρ R Υ S Ν F R Т Κ  $\bigcirc$ Τ Τ L Τ. IJ Ρ R Α F Т F А D  $\bigcirc$ IJ D D Т Κ  $\bigcirc$ M Ι L M Ρ Ρ Υ Ν Ε Η G F Τ D 0 Ο Ο С Т Ρ E U В E М Y IJ Κ А А 0 D S Т S В R E L D Ρ Е Α А D Ο D Η R Е Ν F R G Y С S E Τ. Ο IJ J S С Т Τ. S Ν Ι Η С V В М С А Ν

The words appear UP, DOWN, BACKWARDS, and DIAGONALLY. Find and circle each word.

© 2022 Jodi Jill Not for Resale. Cannot be reposted online. Feel free to copy on paper and share! www.puzzlestoplay.com **CHAINS CHILDREN CLIMB ENERGY ENJOY** FUN GLIDER **KIDS** LADDFR **MFTAL MONKEY BARS** MOTION **MOVES** OUTSIDE PARK PLASTIC PLAYGROUND PULL PUSH RIDF ROPES RUN SAND SEAT **SEESAW SLIDE** TODDLER WOODEN

SWING SET

WORD SEARCH PUZZLE

The words appear UP, DOWN, BACKWARDS, and DIAGONALLY. Find and circle each word.

USH IDE OPES UN AND EAT EESAW LIDE ODDLER VOODEN © 2022 Jodi Jill Not for Resale. Cannot be reposted online. Feel free to copy on paper and share!