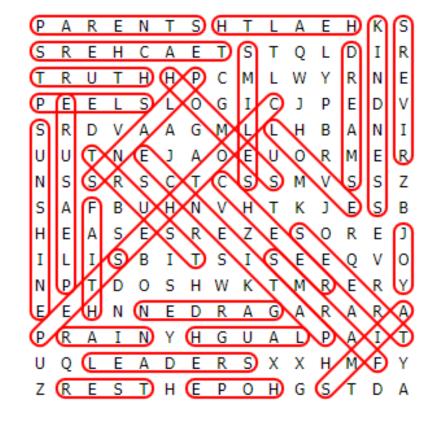

## **WORD SEARCH PUZZLE**

AIMS
CHEER
CLOTHES
DREAMS
FAITH
FARMS
GARDEN
HEALTH
HOMES

JOY KINDNESS

**HOPE** 

LAUGH LEADERS

LOVE

**PARENTS** 

PATIENCE

**PETS** 

**PLANS** 

**PLEASURE** 

**RAIN** 

**REST** 

**RIVERS** 

**SLEEP** 

**SMILES** 

SUNSHINE

**TEACHERS** 

**TREES** 

**TRUST** 

TRUTH

Р  $\mathbf{F}$ Τ S Η Τ Ν L Α  $\mathbf{E}$ K S Т  $\mathbf{L}$ R  $\mathbf{E}$ Η CΑ  $\mathbf{E}$ Т D Ι R 0 Т Μ R IJ Т Η Η Р CЪ M Υ R Ν  $\mathbf{E}$ S  $\mathbf{L}$ G Ι CP  $\mathbf{E}$ Ε  $\Gamma$ 0 J Ρ  $\mathbf{E}$  $\bigvee$ R  $\bigvee$ Α Α G Μ  $\Gamma$  $\Gamma$ Η Τ D В Α Ν IJ IJ Т Ν  $\mathbf{E}$ J Α 0  $\mathbf{E}$ IJ  $\bigcirc$ R  $\mathbf{F}_{i}$ R M S S S C S S S S Т ZΝ R CM  $\bigvee$ S U Η Ν K Α F В  $\bigvee$ Η Т J  $\mathbf{E}$ B Α S S S Η  $\mathbf{F}$  $\mathbf{E}$ R Ζ E 0 R ιŢ Ε E Τ Τı Τ S В Ι Τ S Ι S 0  $\mathbf{E}$ Ε Τ S K Ν Р Η Т D  $\bigcirc$ M Μ R  $\mathbf{E}$ Υ Η  $\mathbf{E}$  $\mathbf{E}$  $\mathbf{E}$ Ν Ν D R Α G Α R Α Α Ι Т Р R Α Ν Υ Η G IJ Α  $\mathbf{L}$ Р Α Τ S Υ U L  $\mathbf{E}$ Α  $\square$  $\mathbf{E}$ R Χ Χ Η М 0

The words appear UP, DOWN, BACKWARDS, and DIAGONALLY. Find and circle each word.

Ρ

0

Η

G

S

Τ

Α

 $\Box$ 

S

Τ

Η

 $\mathbf{E}$ 

Z

R

Ε