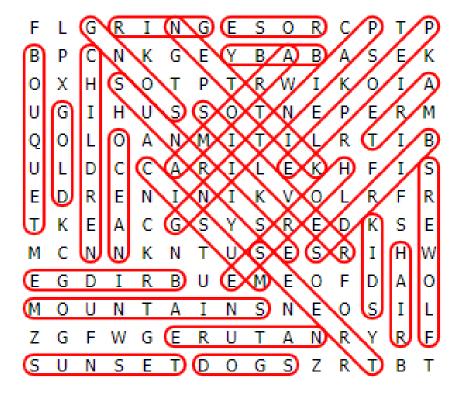

#### **WORD SEARCH PUZZLE**

ART

**BABY** 

**BIRDS** 

**BOUQUET** 

**BRIDGE** 

**CHILDREN** 

**DOGS** 

**FLOWERS** 

**GOLD** 

**HAIR** 

**HORSE** 

**KIDS** 

**KITTFN** 

**MOUNTAINS** 

**MUSIC** 

**NATURE** 

**OCFAN** 

**PAINTING** 

**PEOPLE** 

**RING** 

**ROSE** 

**SILVER** 

**SONG** 

**SUNRISE** 

**SUNSET** 

**TREES** 

F L G R I N G E S O R C P T P

B P C N K G E Y B A B A S E K

OXHSOTPTRWIKOIA

UGIHUSSOTNEPERM

O O L O A N M I T I L R T I B

ULDCCARILEKHFIS

EDRENINIKVOLRFR

TKEACGSYSREDKSE

MCNNKNTUSESRIHW

EGDIRBUEMEOFDAO

MOUNTAINSNEOSIL

ZGFWGERUTANRYRF

SUNSETDOGSZRTBT

The words appear UP, DOWN, BACKWARDS, and DIAGONALLY.
Find and circle each word.

© 2022 Jodi Jill Not for Resale. Cannot be reposted online. Feel free to copy on paper and share! www.puzzlestoplay.com