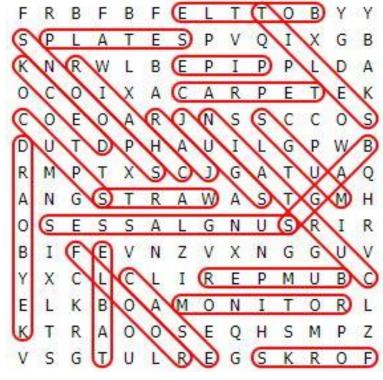

**PLATES** 

**SPOONS** 

**STRAW** 

**SUNGLASSES** 

**TABLE** 

**TILES** 

| F         | R | В | F | В | F | Ε | L | Τ | Т | 0 | В | Y | Y |
|-----------|---|---|---|---|---|---|---|---|---|---|---|---|---|
| S         | Р | L | A | Τ | Ε | S | Р | V | Q | I | Χ | G | В |
| K         | N | R | M | L | В | Ε | Р | I | Р | Р | L | D | A |
| 0         | С | 0 | I | Χ | A | С | A | R | Р | Ε | Τ | Ε | K |
| С         | 0 | Ε | 0 | A | R | J | N | S | S | С | С | 0 | S |
| D         | U | Τ | D | Р | Н | A | U | I | L | G | Р | M | В |
| R         | M | Р | Т | Χ | S | С | J | G | A | Τ | U | Α | Q |
| A         | N | G | S | Τ | R | A | M | A | S | Τ | G | M | Η |
| 0         | S | Ε | S | S | A | L | G | N | U | S | R | Ι | R |
| В         | I | F | Ε | V | N | Z | V | Χ | N | G | G | U | V |
| Y         | Χ | С | L | С | L | Ι | R | Ε | Р | M | U | В | С |
| Ε         | L | K | В | 0 | A | M | 0 | N | Ι | Τ | 0 | R | L |
| K         | Τ | R | A | 0 | 0 | S | Ε | Q | Η | S | M | Р | Z |
| $\bigvee$ | S | G | Т | U | L | R | E | G | S | K | R | 0 | F |

The words appear UP, DOWN, BACKWARDS, and DIAGONALLY. Find and circle each word.