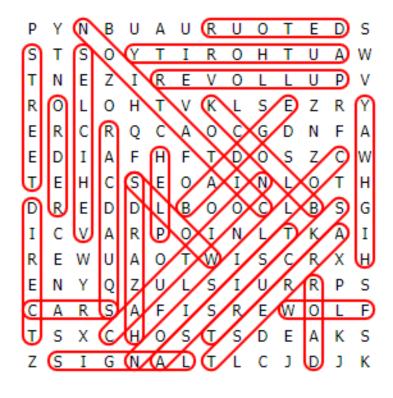

## WORD SEARCH PUZZLE

ARREST ASSIST AUTHORITY BADGE

BLOCK CARS

CAUTION

CITATION

**COLLISION** 

**DETOUR** 

**DIRECT** 

**FLOW** 

**HAZARDS** 

HELP

**HIGHWAY** 

**ORDER** 

**PULL OVER** 

**ROAD** 

**SIGNAL** 

**SLOW** 

**SQUAD CAR** 

**STREET** 

**TRUCKS** 

**VEHICLES** 

Υ Ν S В IJ Α U R IJ  $\mathbf{E}$ Т S S  $\bigcirc$ Υ Т Τ R  $\bigcirc$ Η IJ А M Ν E Ζ Ι R  $\mathbf{E}$ T, T, IJ Ρ  $\bigvee$ V R S 0 Η Τ K E Ζ Y L 0 V L R  $\mathbf{E}$ R CR 0 C Α CG Ν F Α 0 D Ι  $\mathbf{E}$ D Α F Η F Т D  $\bigcirc$ S ZC M 0 Т  $\mathbf{F}$ Η CS  $\mathbf{E}$ Α Ι Ν T. Η R  $\mathbf{F}$ В C S G  $\Box$  $\Box$  $\Box$ L 0 0 T, В Τ C $\bigvee$ А R Ρ 0 Ι Ν  $\Gamma$ Τ K Ι Α S  $\mathbf{E}$ Т M Ι R M IJ Α  $\bigcirc$ C R Χ Η S S  $\mathbf{E}$ Ν ZIJ L Ι IJ R Р Υ 0 R S CΑ R S Α F Ι R  $\mathbf{E}$ M L F  $\bigcirc$ Т S Χ C Η S Τ S K S 0 D E Α Ζ S Τ Α Т T, J ιŢ K

The words appear UP, DOWN, BACKWARDS, and DIAGONALLY.
Find and circle each word.