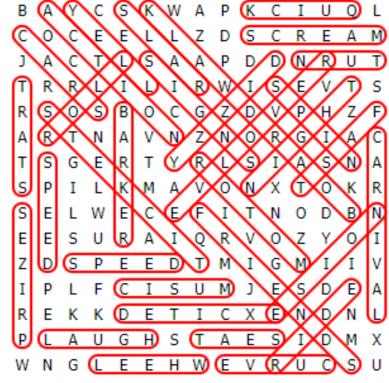

## WORD SEARCH PUZZLE

CARS
CURVE
DIZZY
EXCITED
FAST
FRIENDS
LAUGH
MOTOR

MUSIC NIGHT NOISE

PRIZES

QUICK

REVOLVE

RIDE

ROLL

**SCREAM** 

SEAT

SIGNS

SPEED

**SPIN** 

**START** 

**TICKETS** 

TURN

WHEEL

YELL

S K M Α K Р C Ι  $\mathbf{L}$ S  $\mathbf{E}$  $\mathbf{E}$ L L ZD C R  $\mathbf{E}$ M Τ S Α Ρ Т ιŢ Α L Α  $\Box$  $\Box$ Ν R IJ Ι Ι S S Т R R  $\mathbf{L}$  $\mathbf{L}$ Ι R M  $\mathbf{E}$  $\bigvee$ Т S S C F R 0 В G Ζ V P Η Ζ 0  $\Box$ ZΙ C R Т Ν Α Ν Ν  $\bigcirc$ R G Α Т R S Ι S S G  $\mathbf{E}$ R Τ Y  $\mathbf{L}$ Α Ν Α S Ρ Ι  $\Gamma$ K Α VΝ Χ Τ K R M 0 0 Ι S  $\mathbf{F}$ M  $\mathbf{E}$ C E F Τ Ν L Ν 0  $\Box$ B S U R Ζ Ι Ε Ε Ι R 0 Υ Α Ο Т Ζ D S Р  $\mathbf{E}$  $\mathbf{E}$ D M Ι G М Ι V Τ C S U J S Р  $\mathbf{L}$ F Ι M  $\mathbf{E}$ D F. Α Τ R  $\mathbf{F}$ K K E Ι CX  $\mathbf{F}_{i}$ Ν T, D  $\Box$ Ν Р  $\Gamma$ Η S  $\mathbf{E}$ S Χ Α Ι М M Ν  $\mathbf{E}$ Η Ε  $\bigvee$ R IJ L Ε M U

The words appear UP, DOWN, BACKWARDS, and DIAGONALLY.
Find and circle each word.

ACTION BARKER BOARDWALK CARNIVAL

### **WORD SEARCH PUZZLE**

**CARS** 

**CURVE** 

DIZZY

**EXCITED** 

**FAST** 

**FRIENDS** 

LAUGH

**MOTOR** 

**MUSIC** 

**NIGHT** 

**NOISE** 

**PRIZES** 

QUICK

**REVOLVE** 

RIDE

**ROLL** 

**SCREAM** 

**SEAT** 

SIGNS

**SPEED** 

**SPIN** 

**START** 

**TICKETS** 

**TURN** 

WHEEL

YELL

The words appear up, Down, Backwards, and Diagonally.

Find and circle each word.