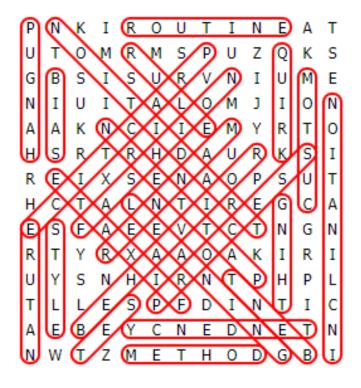

#### WORD SEARCH PUZZLE

K Т Α Р Ν Ι R U Ι Ν  $\mathbf{E}$ Т  $\bigcirc$ Ζ IJ Т  $\bigcirc$ Μ R Μ S Ρ IJ K S Ι S S U R G В  $\bigvee$ Ν Ι M  $\mathbf{E}$ Τ Ν Ι IJ Ι Α L 0 M J Τ  $\bigcirc$ Ν CΙ Ι Α K Ε Υ Т  $\bigcirc$ Α Ν М Η S R Τ R Η D Α IJ R K S Т Ι Χ S  $\mathbf{E}$ R  $\mathbf{E}$ Ν Т Α 0 Ρ IJ Т Ι CТ  $\mathbf{L}$ Η Α Ν R  $\mathbf{E}$ G Α S Τ Τ  $\mathbf{F}_{\mathbf{i}}$ F Α Ε Ε V Ν Ν R Т Υ R Χ Α Α K R Ι Α 0 Ι IJ Y S Ν Η Ι R Ν Т Р L Η Р S Р Т  $\mathbf{L}$ L  $\mathbf{E}$ F Ι Т Ι CD Ν CΑ  $\mathbf{E}$ В  $\mathbf{E}$ Υ Ν  $\mathbf{E}$ D Ν  $\mathbf{E}$ Τ Ν Ν M Т ZM Ε Т Η  $\bigcirc$  $\square$ G B Τ

The words appear UP, DOWN, BACKWARDS, and DIAGONALLY. Find and circle each word.

© 2022 Jodi Jill Not for Resale. Cannot be reposted online. Feel free to copy on paper and share! www.puzzlestoplay.com