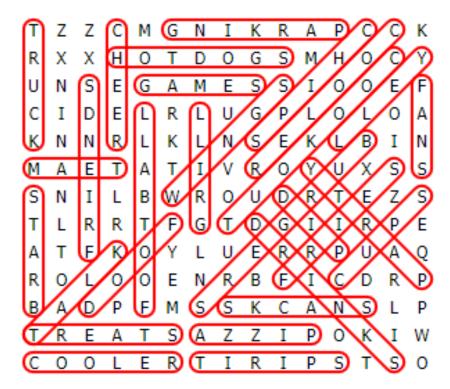

## **WORD SEARCH PUZZLE**

TZZCMGNIKRAPCCK

RXXHOTDOGSMHOCY

UNSEGAMESSIOOEF

CIDELRLUGPLOLOA

KNNRLKLNSEKLBIN

MAETATIVROYUXSS

SNILBWROUDRTEZS

TLRRTFGTDGIIRPE

ATFKOYLUERRPUAQ

ROLOOENRBFICDRP

BADPFMSSKCANSLP

TREATSAZZIPOKIW

COOLERTIRIPSTSO

The words appear UP, DOWN, BACKWARDS, and DIAGONALLY.
Find and circle each word.

© 2022 Jodi Jill Not for Resale. Cannot be reposted online. Feel free to copy on paper and share! www.puzzlestoplay.com