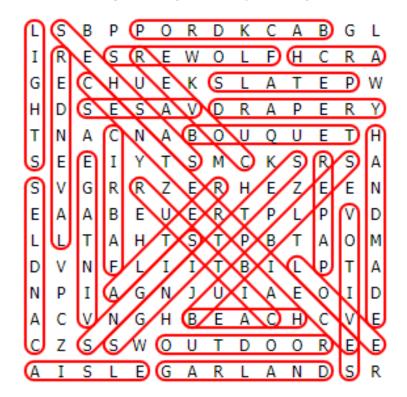

## **WORD SEARCH PUZZLE**

D

K

C

A B

Τ,

R

В

T٠

Р

Р

 $\bigcirc$ 

Τ R  $\mathbf{E}$ S L F R  $\mathbf{F}$ M  $\bigcirc$ Η R Α G  $\mathbf{E}$ C Η IJ  $\mathbf{E}$ K S  $\mathbf{L}$ Α Τ  $\mathbf{E}$ Р M S S Η  $\Box$  $\mathbf{F}$ Α  $\bigvee$  $\Box$ R Α Ρ  $\mathbf{F}$ R Υ Т А CΝ В IJ 0 Т Η Ν Α 0 IJ  $\mathbf{F}$ 

S E E I Y T S M C K S R S A

SVGRRZERHEZEEN

EAABEUERTPLPVD

LLTAHTSTPBTAOM

DVNFLIITBILPTA

N P I A G N J U I A E O I D

A C V N G H B E A C H C V E

C Z S S W O U T D O O R E E

AISLEGARLANDSR

The words appear UP, DOWN, BACKWARDS, and DIAGONALLY. Find and circle each word.

© 2022 Jodi Jill Not for Resale. Cannot be reposted online. Feel free to copy on paper and share! www.puzzlestoplay.com