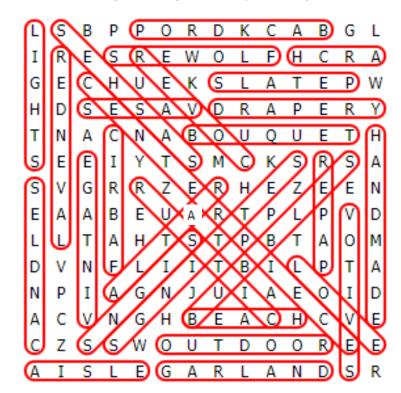

## **WORD SEARCH PUZZLE**

LSBPPORDKCABGL

IRESREWOLFHCRA

GECHUEKSLATEPW

HDSESAVDRAPERY

TNACNABOUQUETH

SEEIYTSMCKSRSA

SVGRRZERHEZEEN

EAABEUARTPLPVD

LLTAHTSTPBTAOM

DVNFLIITBILPTA

NPIAGNJUIAEOID

A C V N G H B E A C H C V E

CZSSWOUTDOOREE

AISLEGARLANDSR

The words appear UP, DOWN, BACKWARDS, and DIAGONALLY. Find and circle each word.