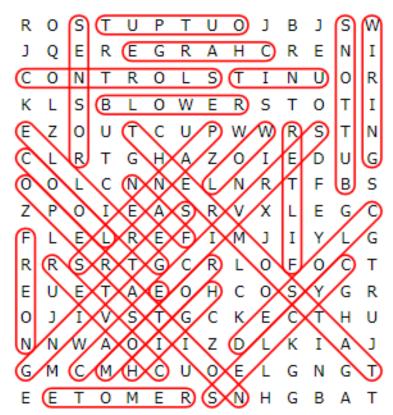

## AIR CONDITIONER WORD SEARCH PUZZLE

R S Т S M Ο Т IJ Ρ IJ Ο J В J J 0 E R E G R Α Η С R F Ν Т S С  $\bigcirc$ Ν Т R Τ. Т Ι Ν IJ R  $\bigcirc$  $\bigcirc$ Κ S R S Τ В L M F Τ Т L Ο Ο Т С Е Ζ Ο U U Ρ M W R S Т Ν G С L R Т G Η А Ζ Ο Τ E D IJ S Τ.  $\bigcirc$  $\bigcirc$ Τ. С Ν Ν Е Ν R Т F B  $\mathbf{Z}$ Ρ F S F. C  $\bigcirc$ Т Α R V Х Τ. G F T, Ε L R Ε F Ι М J Ι Υ Τ. G S R Т G С Т R R R L  $\bigcirc$ F Ο С Е E Т IJ Α Е Η S R 0 С Ο Y G S  $\bigcirc$ J Τ V Т G С Κ E С Т Η ŢJ M Ι Ι Ζ L J Ν Ν А Ο D Κ Ι Α Τ G М С М Η С U  $\bigcirc$ F Τ. G Ν G Ε Т S Η Τ Ε  $\cap$ М E R Ν G В Α

The words appear UP, DOWN, BACKWARDS, and DIAGONALLY. Find and circle each word.

© 2022 Jodi Jill Not for Resale. Cannot be reposted online. Feel free to copy on paper and share! www.puzzlestoplay.com

COOL COVFR **CYCLFS** FAN FIITFR FRFON GRILLE HIGH IOW MOTOR **OPFRATION** OUTPUT PANFLS REMOTE SENSOR SFRVICF SETTING THERMOSTAT UNIT WIRING

## WORD SEARCH PUZZLE

The words appear UP, DOWN, BACKWARDS, and DIAGONALLY. Find and circle each word.

© 2022 Jodi Jill Not for Resale. Cannot be reposted online. Feel free to copy on paper and share! www.puzzlestoplay.com