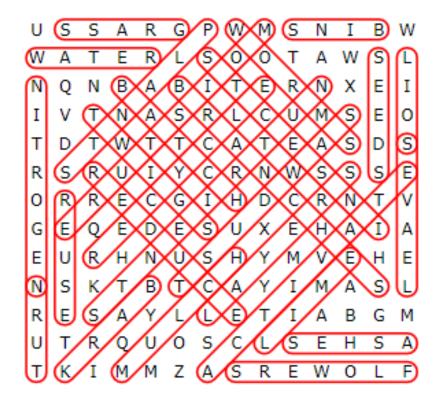

## WORD SEARCH PUZZLE

**ACTIVATE** 

**ASHES** 

BARK

**BATCH** 

**BINS** 

**BRANCHES** 

**FLOWERS** 

**GRASS** 

**INSECTS** 

**LAYERS** 

**LEAVES** 

**LIME** 

**MOISTURE** 

**MULCH** 

**NITROGEN** 

**NUTRIENTS** 

**PLANTS** 

**RECYCLE** 

**REDUCE** 

REUSE

**SAWDUST** 

**SEEDS** 

SOIL

TURN

**TWIGS** 

**WATER** 

**WORMS** 

S ŢŢ S Α R G Р M M Ν Ι В M Τ Ь S L M Α  $\mathbf{E}$ R Т  $\bigcirc$  $\bigcirc$ Α M 0 Ι Ι Ν В Α В Τ  $\mathbf{E}$ R Ν Χ  $\mathbf{E}$ Ν Τ  $\nabla$ Τ Ν А S R L C U Μ E  $\bigcirc$ S Т Т M Т Т CΑ Τ S  $\square$  $\mathbf{F}$ Α  $\Box$ R S Ι Υ C R E R U Ν M S R G Ι TV R  $\mathbf{E}$ Η R Ν D  $\mathbf{E}$  $\mathbf{E}$  $\mathbf{E}$ S Η Ι G 0 D IJ Χ  $\mathbf{E}$ Α Α S E IJ R Η Ν IJ Η Υ М  $\bigvee$  $\mathbf{F}$ Η  $\mathbf{E}$ Ν K Т Τ CΑ Y М T, B Τ R  $\mathbf{F}$ S Α Υ L Ъ  $\mathbf{E}$ Т Ι Α В G M S L IJ Τ R U CS  $\mathbf{E}$ S Η Α S Т M K Ι M Z Α R  $\mathbf{E}$ M  $\mathbf{L}$ F

The words appear UP, DOWN, BACKWARDS, and DIAGONALLY. Find and circle each word.

© 2022 Jodi Jill Not for Resale. Cannot be reposted online. Feel free to copy on paper and share! www.puzzlestoplay.com