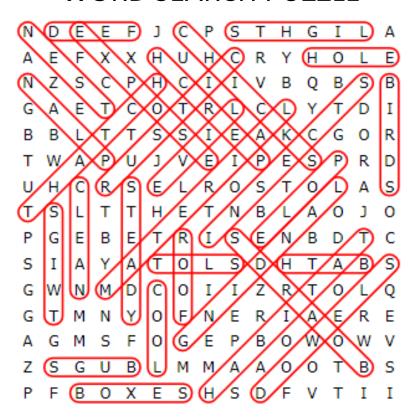

## **BIRDHOUSE** WORD SEARCH PUZZLE

Ν E F S Τ Η D E J С Ρ G Τ Ŀ Α Τ. Α F F Х Х Η IJ Η С R Y Η Ο E S С Ν 7 Ρ Η С Ι Ι Q S В V В В G Ε Т С Т Ι Α R L С Υ Т Ο L D L Τ Τ S S Ε В В Ι А Κ С G R Ο Е Е S Т M А Ρ IJ J V Τ Ρ Ρ R D S S S ŢŢ Η С R E Ь R  $\bigcirc$ Т  $\bigcirc$ L А Т S Τ Τ Τ J L Η Ε Ν В L А  $\bigcirc$ Ο Ρ G Ε В Ε Т R Ι S Ε Т С Ν В D S S S Τ Υ Т L А Α  $\bigcirc$ D Η Τ А В G С Τ Τ M Ν М D Ζ R Т L 0 Ο Ο G R Т М Ν Υ F Ν E Τ R E Ο Α E G S F G Ε Ρ В W V А М Ο Ο W Ο S Ζ G U В Τ. М М А А Τ В S  $\cap$ Ο S Η S Ρ Т Ι Ι F В Ο Х Ε D F V

## BIRDHOUSE WORD SEARCH PUZZLE

The words appear UP, DOWN, BACKWARDS, and DIAGONALLY. Find and circle each word.

© 2022 Jodi Jill Not for Resale. Cannot be reposted online. Feel free to copy on paper and share! www.puzzlestoplay.com