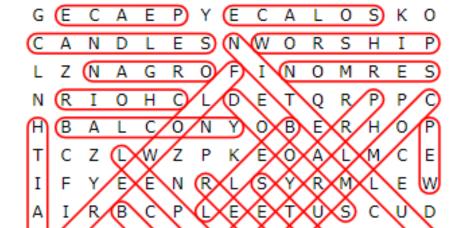

## **WORD SEARCH PUZZLE**

G E C A E P Y E C A L O S K O

CANDLESNWORSHIP

LZNAGROFINOMRES

NRIOHCLDETQRPPC

H B A L C O N Y O B E R H O P

TCZLWZPKEOALMCE

I F Y E E N R L S Y R M L E W

AIRBCPLEETUSCUD

FSIREUSRYNAEDCB

LISTENUOIOLTOYJ

ONAIPPCTGBFBUPZ

ALTARMYHISINGES

SKOOBYEBELIEFUS

The words appear UP, DOWN, BACKWARDS, and DIAGONALLY. Find and circle each word.

© 2022 Jodi Jill Not for Resale. Cannot be reposted online. Feel free to copy on paper and share! www.puzzlestoplay.com