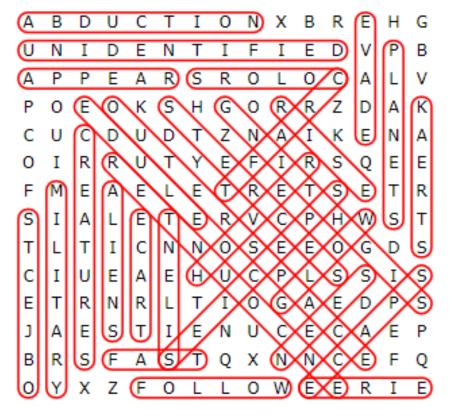

## WORD SEARCH PUZZLE

**ABDUCTION** 

**ALIENS** 

**APPEAR** 

**COLORS** 

**CRAFT** 

**CREATURES** 

**EERIE** 

**ELUDE** 

**ENCOUNTER** 

**EVADE** 

**FAST** 

**FOLLOW** 

**GLOW** 

**HOVER** 

**MILITARY** 

**OBJECTS** 

**OUTER SPACE** 

**PLANETS** 

**RISE** 

**SECRETS** 

**SEEN** 

**SIGHTING** 

**SILENT** 

**SPACE** 

**SPECIES** 

**STREAK** 

**TRACE** 

UNIDENTIFIED

The words appear UP, DOWN, BACKWARDS, and DIAGONALLY. Find and circle each word.