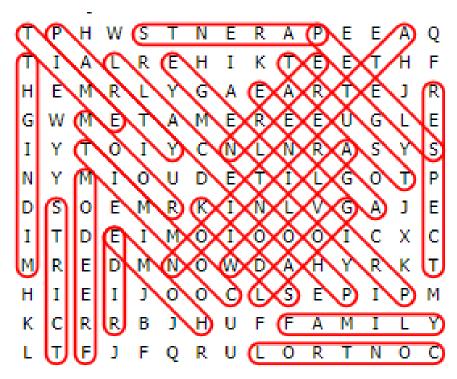

## WORD SEARCH PUZZLE

AGREE
ALLOW
ATTENTION
COMMIT
CONTROL
EARN
FAMILY
FREEDOM
GOAL
HOME
KIDS
MIDNIGHT
PARENTS
PARTY

MIDNIGHT
PARENTS
PARTY
PHONE CALL
PRIVILEGE
RESPECT
RIDE
ROOM
SLEEP
STRICT
TIME
TRUST

Τ M Р Η S Τ Ν Ε R A Ρ Ε  $\mathbf{E}$ Α K Τ Τ Ι Α  $\mathbf{L}$ R Ε Η Ι  $\mathbf{E}$ Ε Τ Η F Η  $\mathbf{F}$ М R Τı Y G Α  $\mathbf{F}_{i}$ Α R Т  $\mathbf{F}_{i}$ ιŢ R G M M  $\mathbf{E}$ Т Α M  $\mathbf{E}$ R  $\mathbf{E}$  $\mathbf{E}$ IJ G Ъ E Τ Υ Т Ι Υ CΝ L R Υ S  $\bigcirc$ Ν Α Ι Ν Y Μ Ι 0 U D  $\mathbf{E}$ Τ  $\Gamma$ G 0 Τ S  $\mathbf{E}$ K Ι Ν  $\Gamma$  $\bigvee$ G  $\Box$ 0 Μ R Α J  $\mathbf{F}$ Τ Т  $\Box$  $\mathbf{F}$ Τ М 0 Ι  $\bigcirc$ 0 0 Τ Χ M R  $\mathbf{E}$ D M Ν 0 M D Α Η Υ R K Т Η Ι  $\mathbf{E}$ Ι J 0 0  $\mathbb{C}$  $\mathbf{L}$ S  $\mathbf{E}$ Р Ι Р M K R R В Η F F Τ T, Υ J U Α Μ L Τ Т F J F R U L R Ν 0 0

The words appear UP, DOWN, BACKWARDS, and DIAGONALLY.
Find and circle each word.

© 2022 Jodi Jill Not for Resale. Cannot be reposted online. Feel free to copy on paper and share! www.puzzlestoplay.com