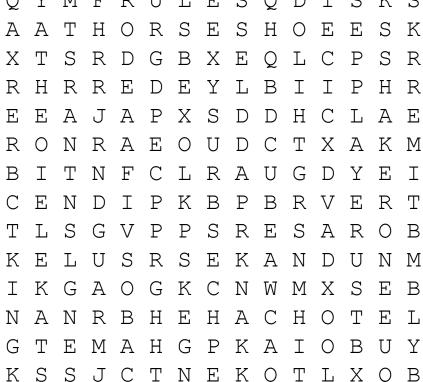

## WORD SEARCH PUZZLE

S Υ  $\mathbf{L}$ Ε K S S S Α Α Т Η R  $\mathbf{E}$ Η  $\mathbf{E}$  $\mathbf{E}$ S  $\bigcirc$  $\bigcirc$ Χ Τ S R D G В Χ  $\mathbf{E}$ 0 L Р R R Η R  $\mathbf{E}$  $\mathbf{E}$ Υ  $\mathbf{L}$ В Ι Ι Ρ D Η S Α P Χ Η T,  $\mathbf{F}_{i}$  $\mathbf{F}$ J Α  $\square$  $\square$ Α R  $\bigcirc$ Ν Α  $\mathbf{E}$  $\bigcirc$ IJ D Т Χ K R Α В Ι Τ Ν F C $\mathbf{L}$ R Α IJ G D Υ  $\mathbf{E}$ C  $\mathbf{F}$ Ν  $\Box$ Ι Р K В Р В R V  $\mathbf{F}$ R S S S Т T, G  $\bigvee$ P Ρ  $\mathbf{F}$ А R R  $\bigcirc$ K E T, IJ S R S  $\mathbf{F}$ K Α Ν  $\Box$ IJ Ν

The words appear UP, DOWN, BACKWARDS, and DIAGONALLY. Find and circle each word.

**HOTFL HOUSE JACKS** KING **MARBIF PADDLF PAWN** 

**HORSESHOE** 

**PLAYER PROPERTY** 

**QUEEN** 

**PENCIL** 

**RINGS** 

**RULES** 

## WORD SEARCH PUZZLE

The words appear UP, DOWN, BACKWARDS, and DIAGONALLY. Find and circle each word.