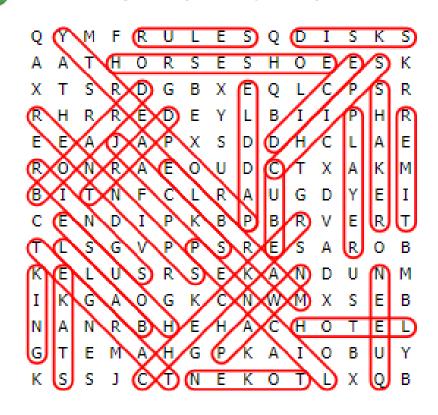

## WORD SEARCH PUZZLE

S Υ  $\mathbf{L}$ Ε K S S S Α Α Т Η R  $\mathbf{E}$ Η  $\mathbf{E}$  $\mathbf{E}$ S  $\bigcirc$  $\bigcirc$ Χ Τ S R D G В Χ  $\mathbf{E}$ 0 L Р R R Η R  $\mathbf{E}$  $\mathbf{E}$ Υ  $\mathbf{L}$ В Ι Ι Ρ D Η S Α P Χ Η T,  $\mathbf{F}_{i}$  $\mathbf{F}$ J Α  $\square$  $\square$ Α R  $\bigcirc$ Ν Α  $\mathbf{E}$  $\bigcirc$ IJ D Т Χ K R Α В Ι Τ Ν F C $\mathbf{L}$ R Α IJ G D Υ  $\mathbf{E}$ C  $\mathbf{F}$ Ν  $\Box$ Ι Р K В Р В R V  $\mathbf{F}$ R S S S Т T, G  $\bigvee$ P Ρ  $\mathbf{F}$ А R R  $\bigcirc$ K E T, IJ S R S  $\mathbf{F}$ K Α Ν  $\Box$ IJ Ν

The words appear UP, DOWN, BACKWARDS, and DIAGONALLY. Find and circle each word.

**HOTFL HOUSE JACKS** KING **MARBIF PADDLF PAWN** 

**HORSESHOE** 

**PLAYER PROPERTY** 

**QUEEN** 

**PENCIL** 

**RINGS** 

**RULES** 

## WORD SEARCH PUZZLE

The words appear UP, DOWN, BACKWARDS, and DIAGONALLY. Find and circle each word.